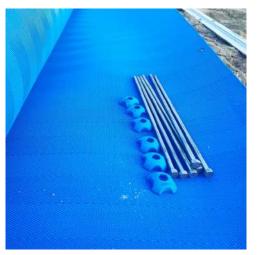

## FLEXIBLE WALKWAY 1500 mm

The NOVAF Flexipasarela is a Flexible Beach Walkway with a width of 1500 mm (59"). It is a lightweight and durable material that allows the creation of temporary access paths for pedestrians and individuals with reduced mobility on difficult surfaces.

Each section covers a distance of 10 meters (393,70") Flexible Beach Walkway is 100% recyclable