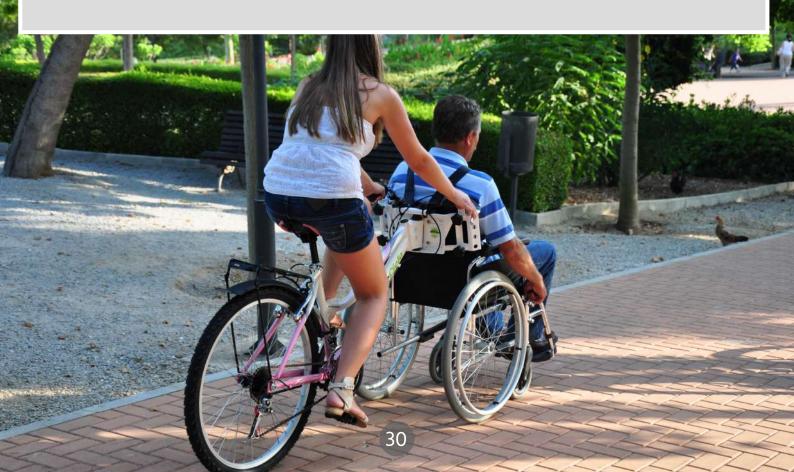

## ADAPTER KIT. **BICYCLE ADAPTER** FOR WHEELCHAIR

The Adapta Kit allows a bicycle to be adapted to most wheelchairs to improve mobility and help those who want to spend more time with their loved ones