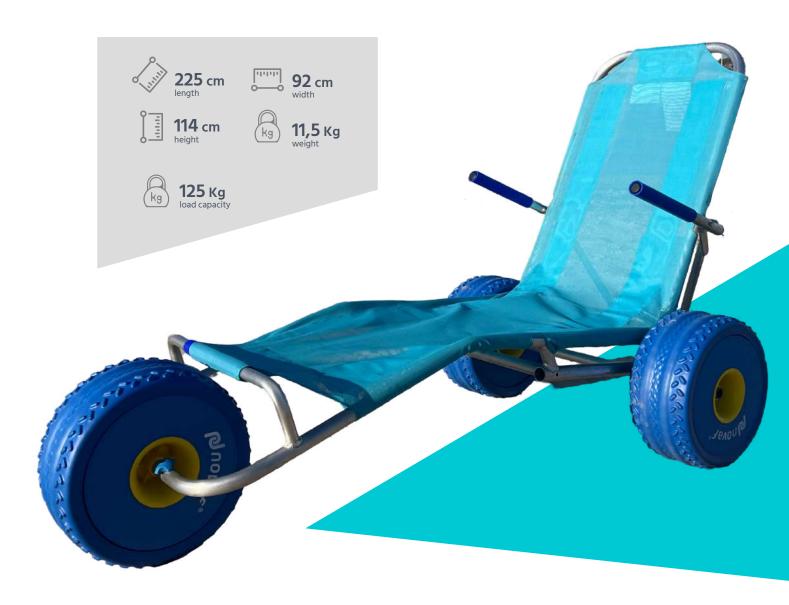

# OCEANIC SUN BEACH LOUNGER Option 1

The **Oceanic Sun Beach Lounger** is the best lounge chair on the market adapted for people with reduced mobility. It features a seat height of approximately 19" from the ground and offers excellent stability. Additionally, it is fully foldable for easy transportation and storage. It is comfortable and easy to manoeuvre.

## OCEANIC SUN BEACH LOUNGER Option 2

It is very light, made of aluminum and anti-corrosive materials to extend the life of the product. Its puncture free wheels are large in diameter to improve both agility and handling. It is also complemented with folding arms.