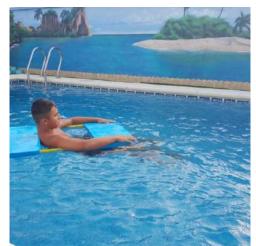

#### **RESCUE BOARD**

Rigid **Rescue Board**. Offers good stability and speed in emergency response. Removable main keel.

#### LIFE VEST

Designed to keep a person afloat with their airways out of the water, even if they cannot swim or are unconscious.

#### THERAPEUTIC FLOAT

Specially designed to facilitate therapeutic and/or rehabilitative treatments in the water.