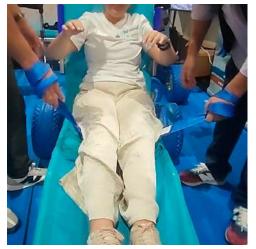

#### **NOVAF EASY**

What is **Novaf Easy**? It is a device that allows for transferring a person in a seated position from a wheelchair to another seat, without the need to hold them by their arms or legs.