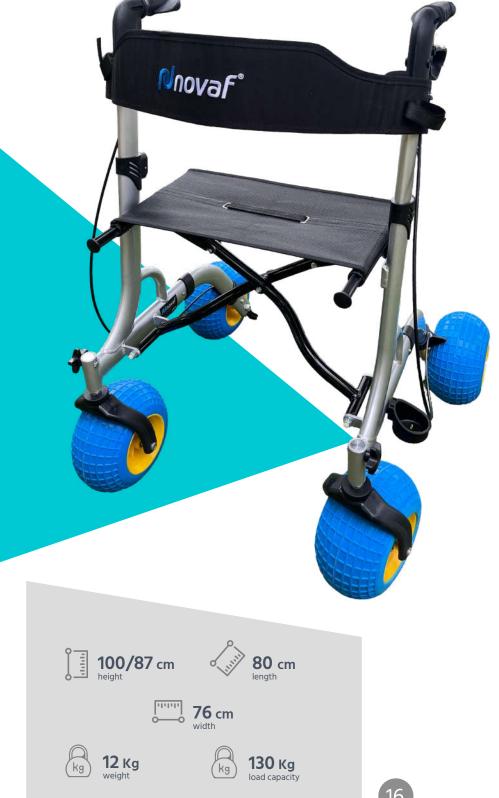

#### **CITY ROLLATOR**

The CITY ROLLATOR is a wheeled walker designed for city or countryside areas with slightly uneven terrain. It is foldable and easy to manoeuvre.