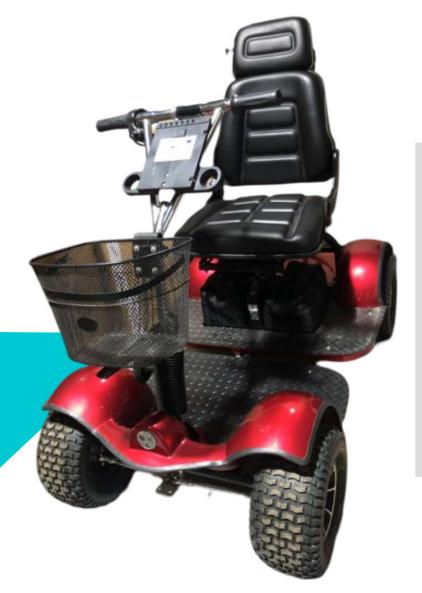

## ADAPTER KIT. **BICYCLE ADAPTER** FOR WHEELCHAIR

The Adapta Kit allows a bicycle to be adapted to most wheelchairs to improve mobility and help those who want to spend more time with their loved ones