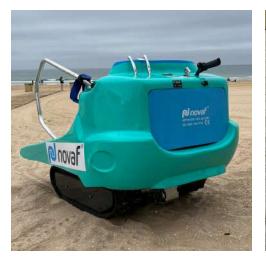

#### MRI-1e TRACK VEHICLE

Novaf presents the first MRI-1e Track Vehicle, adapted for transporting people with mobility issues to hard-to-reach areas.