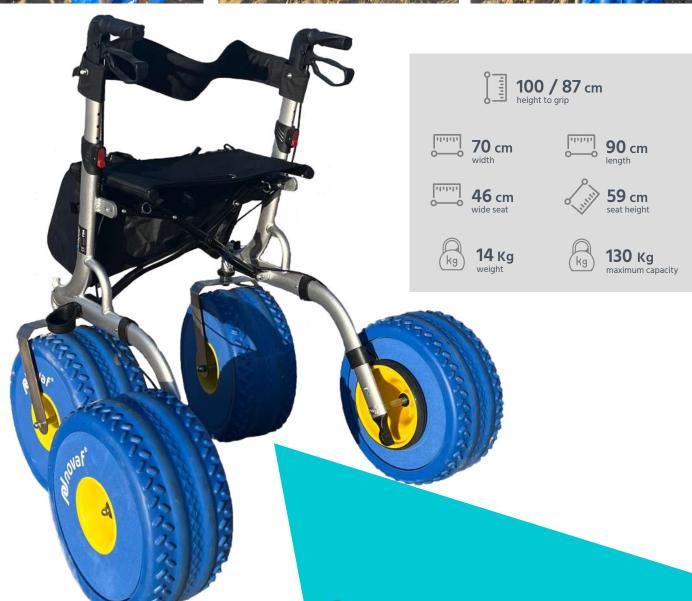

#### CITY BEACH ROLLATOR

The CITY-BEACH ROLLATOR is a rollator designed for the beach, countryside, and areas with uneven or sandy terrain. Made of corrosion-resistant aluminium, the rollator CITY BEACH is comfortable, safe and appropriate for difficult terrain.

## **BEACH XL ROLLATOR**

The **BEACH XL ROLLATOR** is made of aluminum, stainless steel, and PVC.

The **BEACH XL ROLLATOR** features puncture-free wheels, is foldable for easy storage, and adjustable in height for personalized comfort.