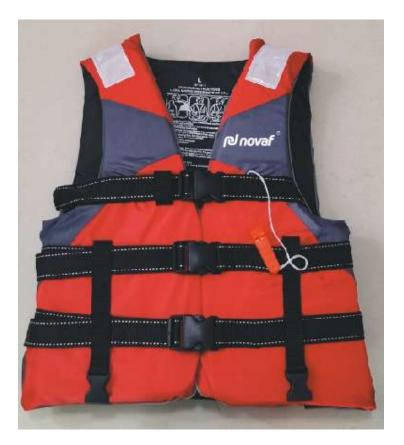

#### LIFE VEST

Designed to keep a person afloat with their airways out of the water, even if they cannot swim or are unconscious.