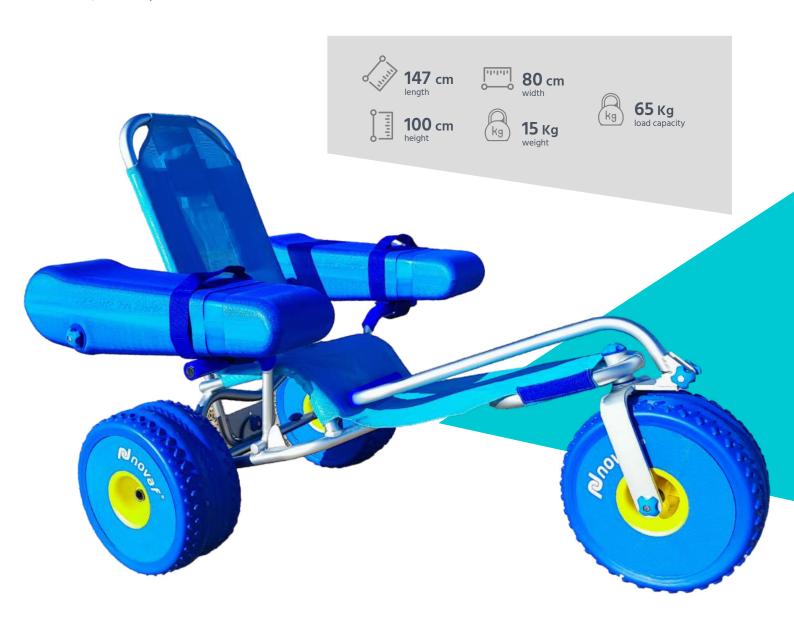

## OCEANIC ATLANTIC AMPHIBIOUS CHAIR

#### The World's Lightest Amphibious Chair

The **Oceanic Atlantic Amphibious Chair** allows people with reduced mobility to safely access beaches, pools, and aquatic areas. Corrosion-resistant and easy to manoeuvre, it's ideal for an inclusive experience. Its ergonomic structure provides optimal comfort and support.