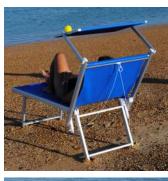

## OCEANIC ATLANTIC AMPHIBIOUS CHAIR

#### The World's Lightest Amphibious Chair

The **Oceanic Atlantic Amphibious Chair** allows people with reduced mobility to safely access beaches, pools, and aquatic areas. Corrosion-resistant and easy to manoeuvre, it's ideal for an inclusive experience. Its ergonomic structure provides optimal comfort and support.