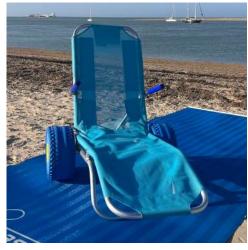

# OCEANIC SUN BEACH LOUNGER Option 1

The **Oceanic Sun Beach Lounger** is the best lounge chair on the market adapted for people with reduced mobility. It features a seat height of approximately 19" from the ground and offers excellent stability. Additionally, it is fully foldable for easy transportation and storage. It is comfortable and easy to manoeuvre.

## OCEANIC SUN BEACH LOUNGER Option 2

It is very light, made of aluminum and anti-corrosive materials to extend the life of the product. Its puncture free wheels are large in diameter to improve both agility and handling. It is also complemented with folding arms.