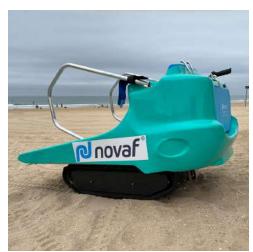

#### MRI-1e TRACK VEHICLE

Novaf presents the first MRI-1e Track Vehicle, adapted for transporting people with mobility issues to hard-to-reach areas.