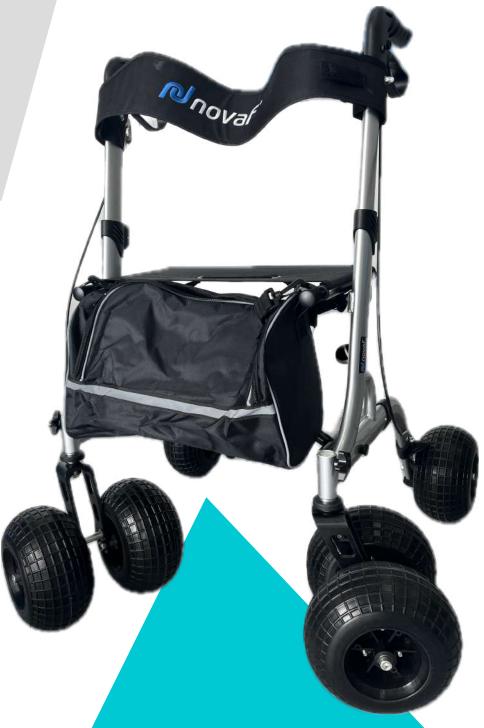

## **BEACH XL ROLLATOR**

The **BEACH XL ROLLATOR** is made of aluminum, stainless steel, and PVC.

The **BEACH XL ROLLATOR** features puncture-free wheels, is foldable for easy storage, and adjustable in height for personalized comfort.