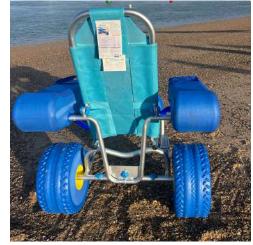

## OCEANIC ATLANTIC AMPHIBIOUS CHAIR

#### The World's Lightest Amphibious Chair

The **Oceanic Atlantic Amphibious Chair** allows people with reduced mobility to safely access beaches, pools, and aquatic areas. Corrosion-resistant and easy to manoeuvre, it's ideal for an inclusive experience. Its ergonomic structure provides optimal comfort and support.