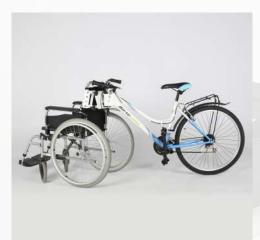

## ADAPTER KIT. **BICYCLE ADAPTER** FOR WHEELCHAIR

The Adapta Kit allows a bicycle to be adapted to most wheelchairs to improve mobility and help those who want to spend more time with their loved ones