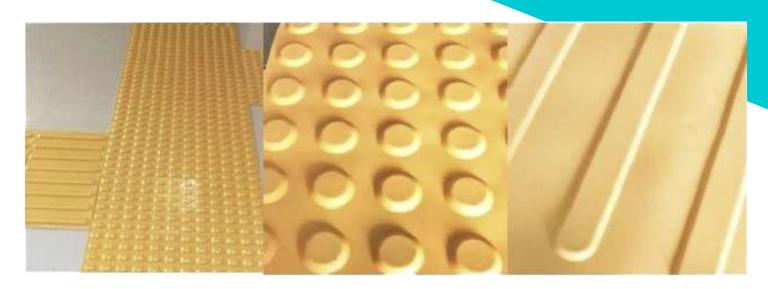

## FLEXIBLE WALKWAY 1500 mm

The NOVAF Flexipasarela is a Flexible Beach Walkway with a width of 1500 mm (59"). It is a lightweight and durable material that allows the creation of temporary access paths for pedestrians and individuals with reduced mobility on difficult surfaces.

Each section covers a distance of 10 meters (393,70") Flexible Beach Walkway is 100% recyclable

## FLEXIBLE WALKWAY 1800 mm

The NOVAF Flexipasarela is a Flexible Beach Walkway with a width of 1800mm (70,87"). It is a lightweight and durable material that allows the creation of temporary access paths for pedestrians and individuals with reduced mobility on difficult surfaces.

Each section covers a distance of 10 meters (393,70") Flexible Beach Walkway is 100% recyclable

All our products are made in our workshops.

From the process of sketching and designing ourselves to production and subsequent quality controls.