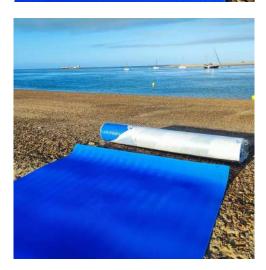

## FLEXIBLE WALKWAY 1500 mm

The NOVAF Flexipasarela is a Flexible Beach Walkway with a width of 1500 mm (59"). It is a lightweight and durable material that allows the creation of temporary access paths for pedestrians and individuals with reduced mobility on difficult surfaces.

Each section covers a distance of 10 meters (393,70") Flexible Beach Walkway is 100% recyclable

## FLEXIBLE WALKWAY 1800 mm

The NOVAF Flexipasarela is a Flexible Beach Walkway with a width of 1800mm (70,87"). It is a lightweight and durable material that allows the creation of temporary access paths for pedestrians and individuals with reduced mobility on difficult surfaces.

Each section covers a distance of 10 meters (393,70") Flexible Beach Walkway is 100% recyclable

All our products are made in our workshops.

From the process of sketching and designing ourselves to production and subsequent quality controls.