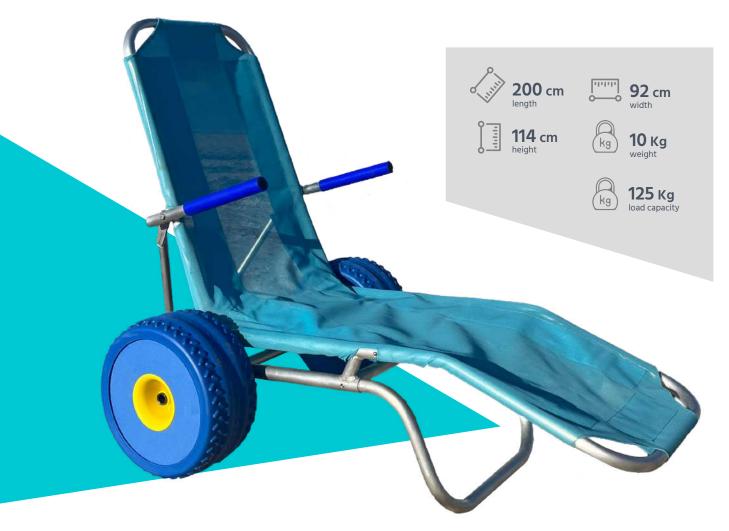

## OCEANIC ATLANTIC AMPHIBIOUS CHAIR

#### The World's Lightest Amphibious Chair

The **Oceanic Atlantic Amphibious Chair** allows people with reduced mobility to safely access beaches, pools, and aquatic areas. Corrosion-resistant and easy to manoeuvre, it's ideal for an inclusive experience. Its ergonomic structure provides optimal comfort and support.