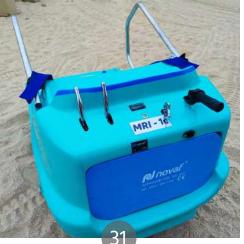

#### MRI-1e TRACK VEHICLE

Novaf presents the first MRI-1e Track Vehicle, adapted for transporting people with mobility issues to hard-to-reach areas.