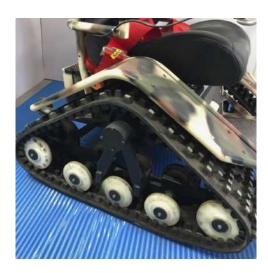

## "XTREME" ELECTRIC CATERPILLAR VEHICLE

The Xtreme Track Vehicle, designed for rough terrain, allows individuals with reduced mobility to move safely and efficiently in hard-to-reach areas. Its powerful traction and robust structure ensure stability and comfort in any environment.