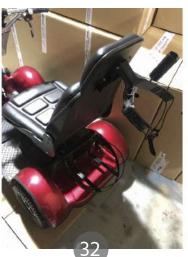

#### SCOOTER EAGLE 4 WHEEL ELECTRIC VEHICLE

Very easy to handle, very comfortable and safe. The 4-wheeled Electric Vehicle "Eagle" has 18 cm wide tires, which means that the vehicle can move comfortably over uneven surfaces, such as loose sand, cobbled paths and fields.