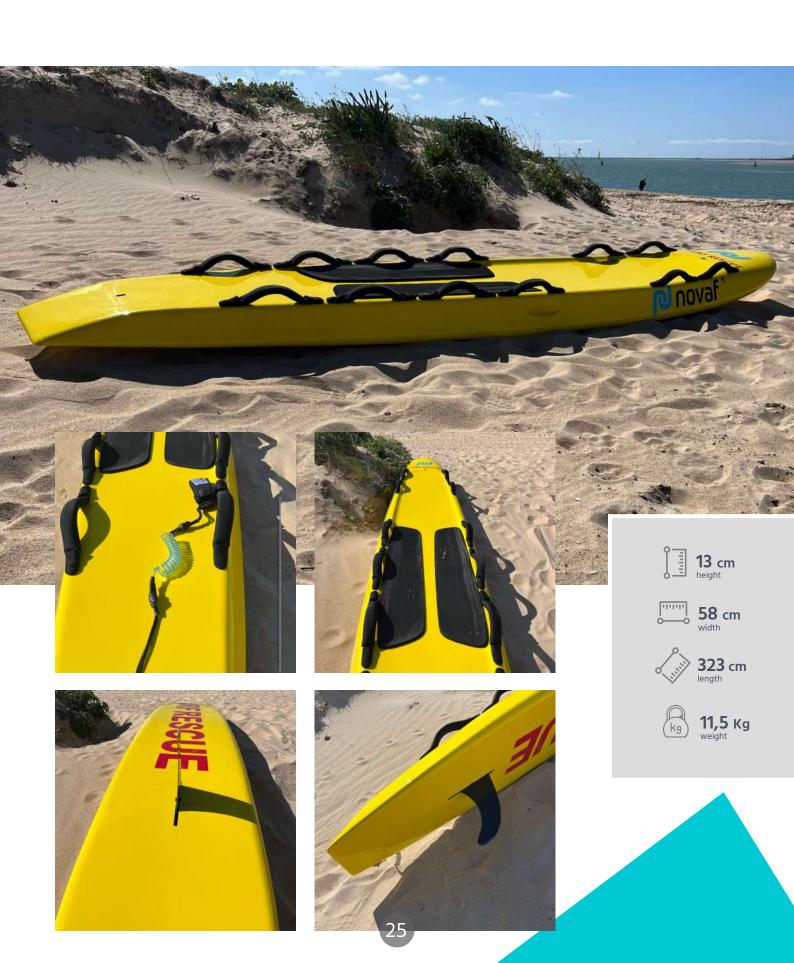

#### **RESCUE BOARD**

Rigid **Rescue Board**. Offers good stability and speed in emergency response. Removable main keel.