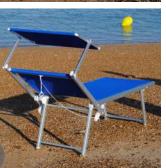

## OCEANIC ATLANTIC XXL AMPHIBIOUS CHAIR

The **Oceanic Atlantic XXL Amphibious Chair** is sturdy, detachable, and lightweight, ideal for people with reduced mobility who want to safely access beaches and pools. It is easy to manoeuvre on sandy and aquatic terrain.

48 cm height from seat to floor

30 Kg weight

220 Kg load capacity