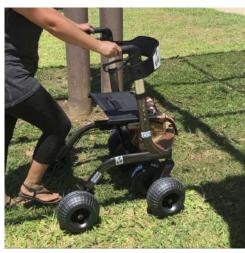

#### CITY BEACH ROLLATOR

The CITY-BEACH ROLLATOR is a rollator designed for the beach, countryside, and areas with uneven or sandy terrain. Made of corrosion-resistant aluminium, the rollator CITY BEACH is comfortable, safe and appropriate for difficult terrain.