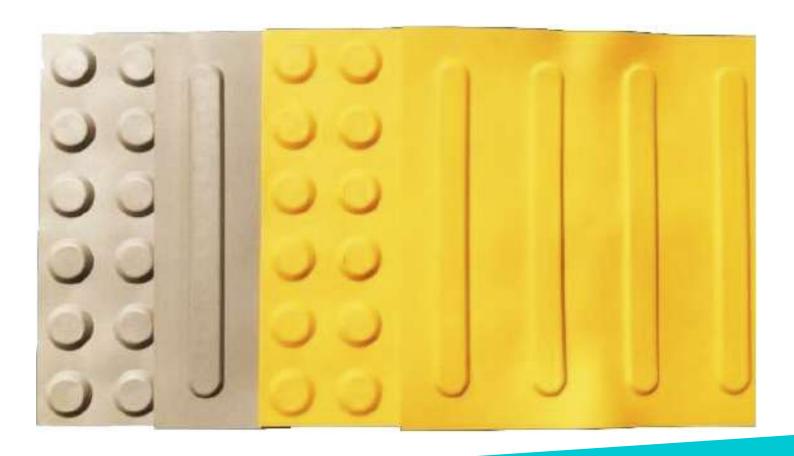

#### SIGNALING PLATE

The marking plates allow the safe and quick marking of any walkway, ramp, path, or place that may cause a risk that may occur on the ground.