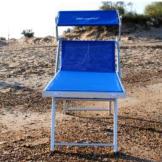

## OCEANIC ATLANTIC XS AMPHIBIOUS CHAIR

The **Oceanic Atlantic XS Amphibious Chair** is designed to allow young users with reduced mobility to safely access beaches and pools. It is comfortable, secure, and easy to use on sandy and aquatic terrain.