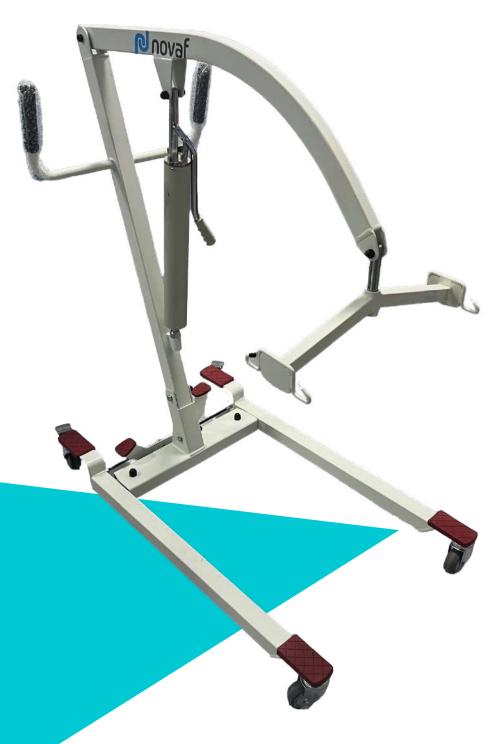

#### **HYDRAULIC LIFT NA350**

The **NA350 Hydraulic Lift** is a perfect aid for transferring individuals with reduced mobility.

140 cm

110/210 cm

84 cm

38 Kg

220 Kg load capacity