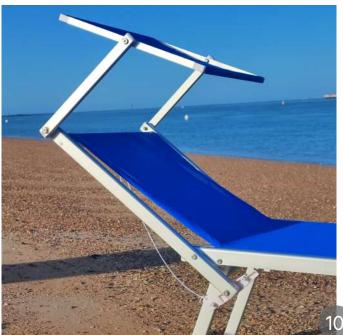

# OCEANIC SUN BEACH LOUNGER Option 1

The **Oceanic Sun Beach Lounger** is the best lounge chair on the market adapted for people with reduced mobility. It features a seat height of approximately 19" from the ground and offers excellent stability. Additionally, it is fully foldable for easy transportation and storage. It is comfortable and easy to manoeuvre.