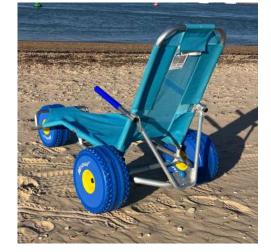

## OCEANIC SUN BEACH LOUNGER Option 2

It is very light, made of aluminum and anti-corrosive materials to extend the life of the product. Its puncture free wheels are large in diameter to improve both agility and handling. It is also complemented with folding arms.