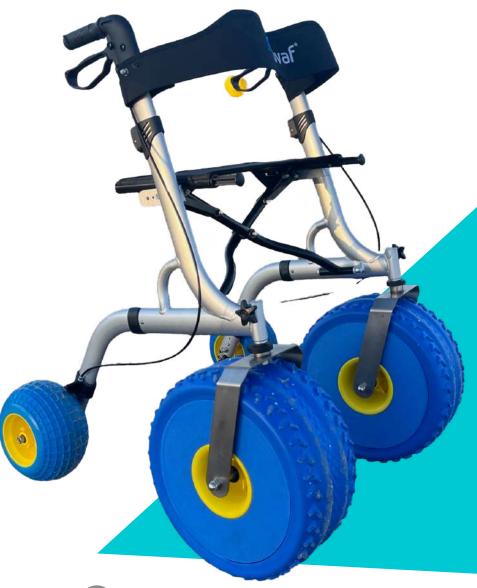

#### CITY BEACH ROLLATOR

The CITY-BEACH ROLLATOR is a rollator designed for the beach, countryside, and areas with uneven or sandy terrain. Made of corrosion-resistant aluminium, the rollator CITY BEACH is comfortable, safe and appropriate for difficult terrain.