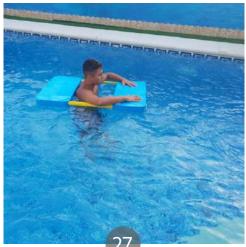

#### THERAPEUTIC FLOAT

Specially designed to facilitate therapeutic and/or rehabilitative treatments in the water.