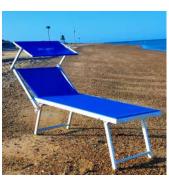

# OCEANIC SUN BEACH LOUNGER Option 1

The **Oceanic Sun Beach Lounger** is the best lounge chair on the market adapted for people with reduced mobility. It features a seat height of approximately 19" from the ground and offers excellent stability. Additionally, it is fully foldable for easy transportation and storage. It is comfortable and easy to manoeuvre.