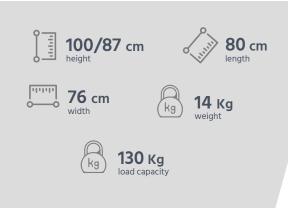

#### CITY BEACH ROLLATOR

The CITY-BEACH ROLLATOR is a rollator designed for the beach, countryside, and areas with uneven or sandy terrain. Made of corrosion-resistant aluminium, the rollator CITY BEACH is comfortable, safe and appropriate for difficult terrain.