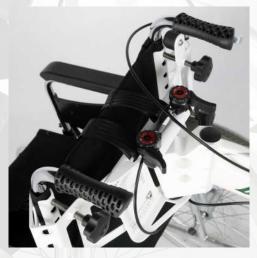

## ADAPTER KIT. **BICYCLE ADAPTER** FOR WHEELCHAIR

The Adapta Kit allows a bicycle to be adapted to most wheelchairs to improve mobility and help those who want to spend more time with their loved ones

45 cm - 60 cm (mín. - máx.)

4,5 Kg