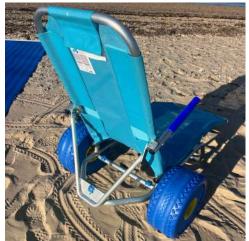

## OCEANIC ATLANTIC AMPHIBIOUS CHAIR

#### The World's Lightest Amphibious Chair

The **Oceanic Atlantic Amphibious Chair** allows people with reduced mobility to safely access beaches, pools, and aquatic areas. Corrosion-resistant and easy to manoeuvre, it's ideal for an inclusive experience. Its ergonomic structure provides optimal comfort and support.