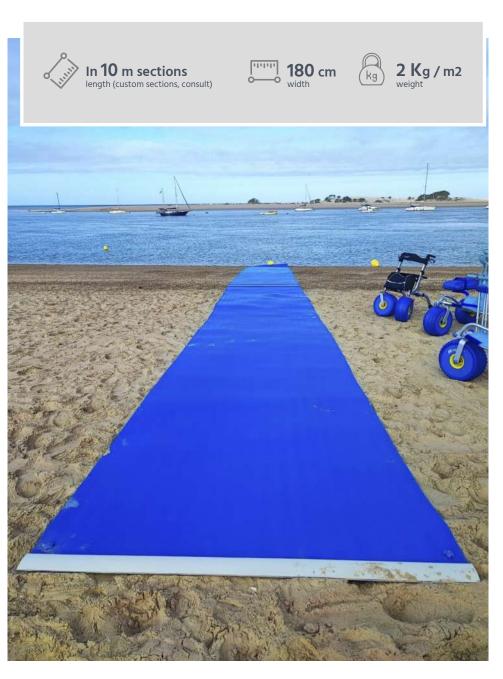

## FLEXIBLE WALKWAY 1800 mm

The NOVAF Flexipasarela is a Flexible Beach Walkway with a width of 1800mm (70,87"). It is a lightweight and durable material that allows the creation of temporary access paths for pedestrians and individuals with reduced mobility on difficult surfaces.

Each section covers a distance of 10 meters (393,70") Flexible Beach Walkway is 100% recyclable