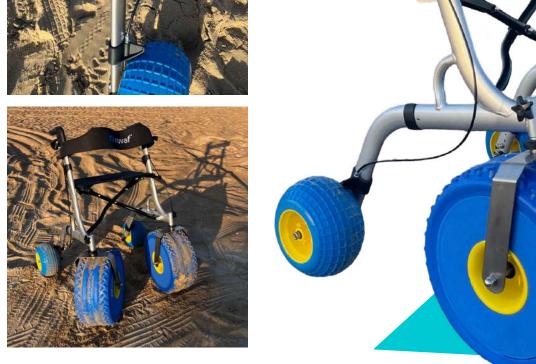

#### CITY BEACH ROLLATOR

The CITY-BEACH ROLLATOR is a rollator designed for the beach, countryside, and areas with uneven or sandy terrain. Made of corrosion-resistant aluminium, the rollator CITY BEACH is comfortable, safe and appropriate for difficult terrain.