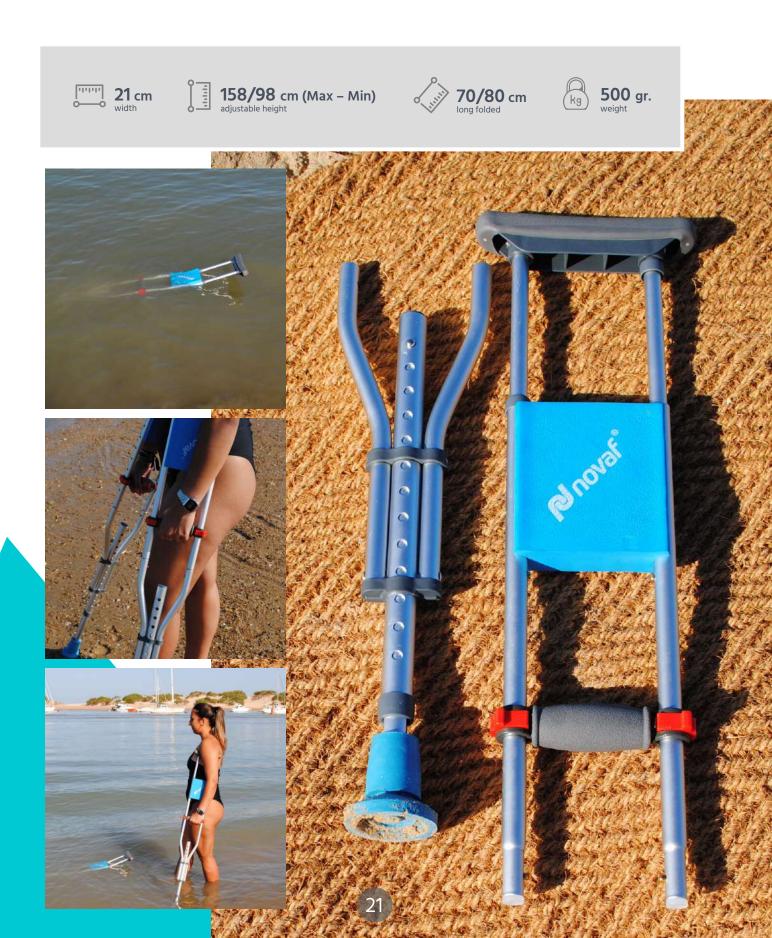

#### **AXILLARY CRUTCHES**

They are floatable, do not sink into the sand, and are made of very lightweight and comfortable aluminium. They feature rubber components and corrosion-resistant materials. With 13 adjustable heights, they can be adapted to most users.