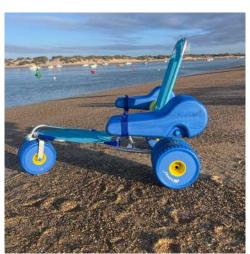

## OCEANIC ATLANTIC AMPHIBIOUS CHAIR

#### The World's Lightest Amphibious Chair

The **Oceanic Atlantic Amphibious Chair** allows people with reduced mobility to safely access beaches, pools, and aquatic areas. Corrosion-resistant and easy to manoeuvre, it's ideal for an inclusive experience. Its ergonomic structure provides optimal comfort and support.