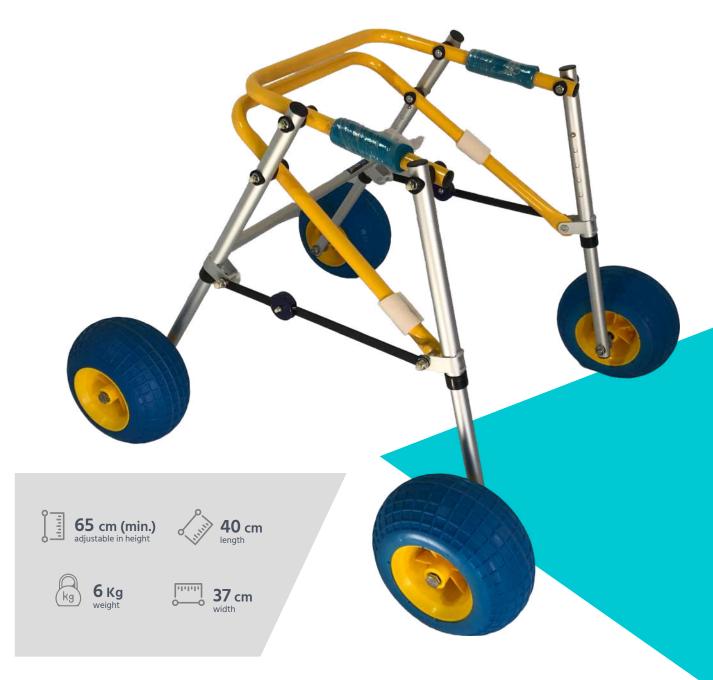

#### **XS ROLLATOR**

The **XS Rollator** allows individuals of shorter stature to take walks on uneven terrain and enjoy outdoor spaces. Adjustable in height for personalized comfort and easy to manoeuvre.