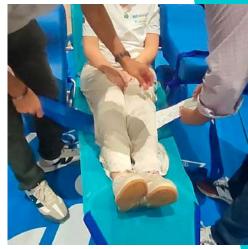

#### **NOVAF EASY**

What is **Novaf Easy**? It is a device that allows for transferring a person in a seated position from a wheelchair to another seat, without the need to hold them by their arms or legs.