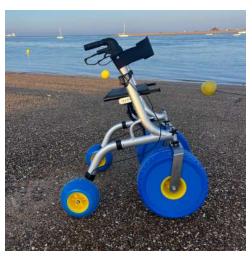

#### CITY BEACH ROLLATOR

The CITY-BEACH ROLLATOR is a rollator designed for the beach, countryside, and areas with uneven or sandy terrain. Made of corrosion-resistant aluminium, the rollator CITY BEACH is comfortable, safe and appropriate for difficult terrain.