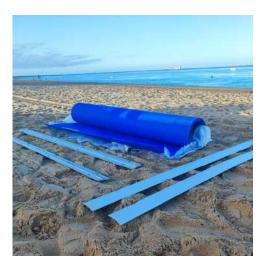

## FLEXIBLE WALKWAY 1500 mm

The NOVAF Flexipasarela is a Flexible Beach Walkway with a width of 1500 mm (59"). It is a lightweight and durable material that allows the creation of temporary access paths for pedestrians and individuals with reduced mobility on difficult surfaces.

Each section covers a distance of 10 meters (393,70") Flexible Beach Walkway is 100% recyclable

## FLEXIBLE WALKWAY 1800 mm

The NOVAF Flexipasarela is a Flexible Beach Walkway with a width of 1800mm (70,87"). It is a lightweight and durable material that allows the creation of temporary access paths for pedestrians and individuals with reduced mobility on difficult surfaces.

Each section covers a distance of 10 meters (393,70") Flexible Beach Walkway is 100% recyclable

All our products are made in our workshops.

From the process of sketching and designing ourselves to production and subsequent quality controls.