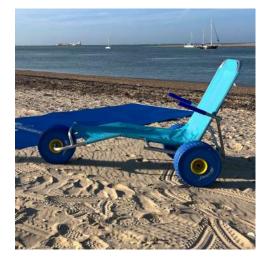

# OCEANIC SUN BEACH LOUNGER Option 1

The **Oceanic Sun Beach Lounger** is the best lounge chair on the market adapted for people with reduced mobility. It features a seat height of approximately 19" from the ground and offers excellent stability. Additionally, it is fully foldable for easy transportation and storage. It is comfortable and easy to manoeuvre.

## OCEANIC SUN BEACH LOUNGER Option 2

It is very light, made of aluminum and anti-corrosive materials to extend the life of the product. Its puncture free wheels are large in diameter to improve both agility and handling. It is also complemented with folding arms.