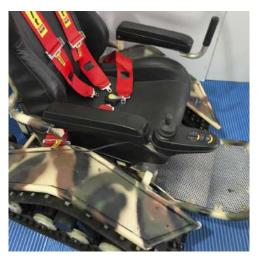

#### MRI-1e TRACK VEHICLE

Novaf presents the first MRI-1e Track Vehicle, adapted for transporting people with mobility issues to hard-to-reach areas.