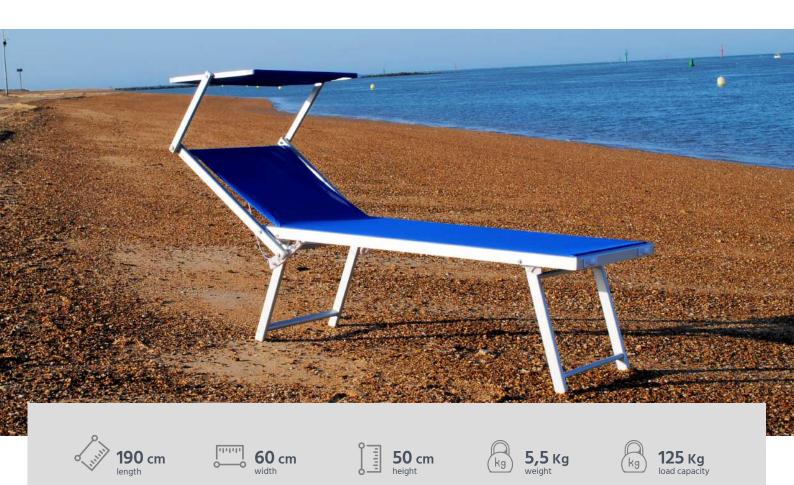

# OCEANIC SUN BEACH LOUNGER Option 1

The **Oceanic Sun Beach Lounger** is the best lounge chair on the market adapted for people with reduced mobility. It features a seat height of approximately 19" from the ground and offers excellent stability. Additionally, it is fully foldable for easy transportation and storage. It is comfortable and easy to manoeuvre.