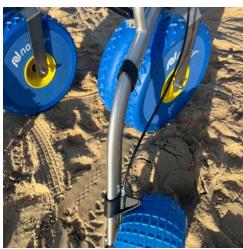

#### CITY BEACH ROLLATOR

The CITY-BEACH ROLLATOR is a rollator designed for the beach, countryside, and areas with uneven or sandy terrain. Made of corrosion-resistant aluminium, the rollator CITY BEACH is comfortable, safe and appropriate for difficult terrain.