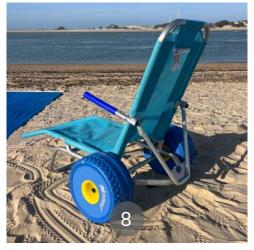

# OCEANIC SUN BEACH LOUNGER Option 1

The **Oceanic Sun Beach Lounger** is the best lounge chair on the market adapted for people with reduced mobility. It features a seat height of approximately 19" from the ground and offers excellent stability. Additionally, it is fully foldable for easy transportation and storage. It is comfortable and easy to manoeuvre.

## OCEANIC SUN BEACH LOUNGER Option 2

It is very light, made of aluminum and anti-corrosive materials to extend the life of the product. Its puncture free wheels are large in diameter to improve both agility and handling. It is also complemented with folding arms.