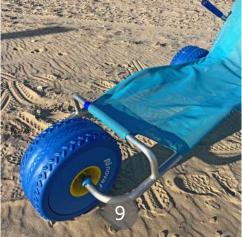

## OCEANIC SUN BEACH LOUNGER Option 2

It is very light, made of aluminum and anti-corrosive materials to extend the life of the product. Its puncture free wheels are large in diameter to improve both agility and handling. It is also complemented with folding arms.