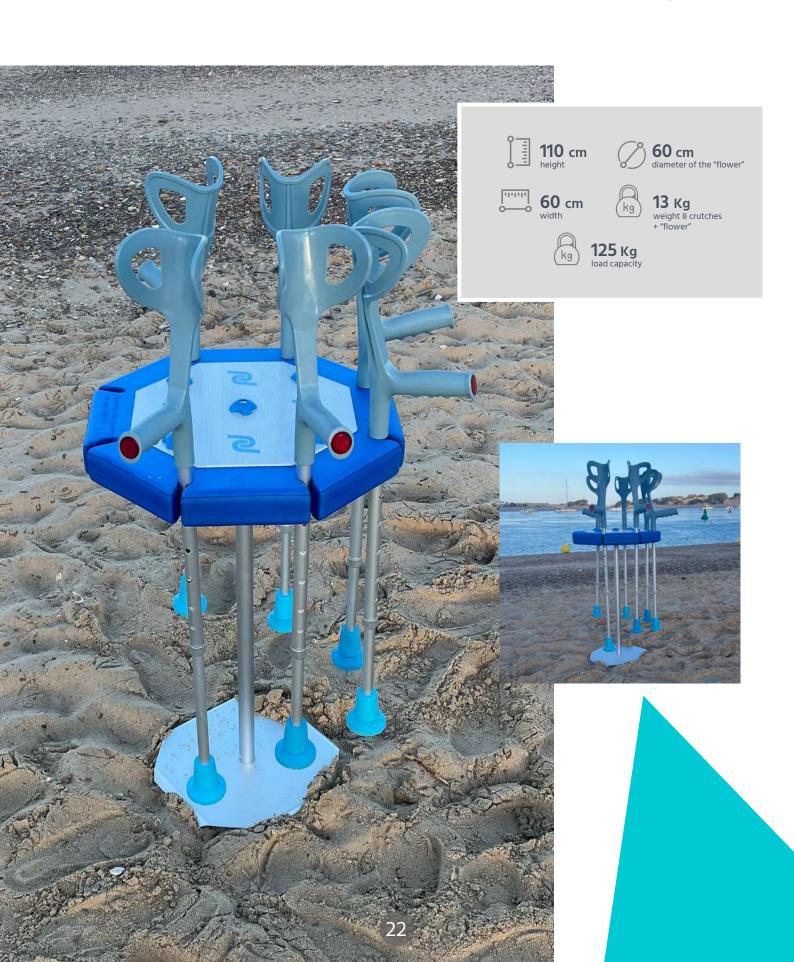

#### **AMPHIBIOUS CRUTCHES KIT**

Complete kit of 8 amphibious crutches with an octagonal support, designed for the user to leave their conventional crutches behind and safely access the beach with the amphibious