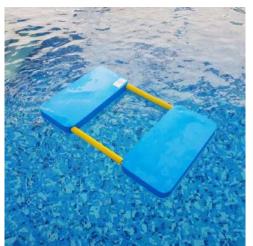

#### THERAPEUTIC FLOAT

Specially designed to facilitate therapeutic and/or rehabilitative treatments in the water.