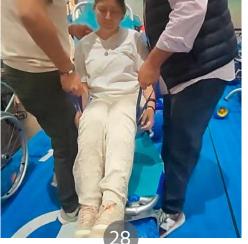

#### **NOVAF EASY**

What is **Novaf Easy**? It is a device that allows for transferring a person in a seated position from a wheelchair to another seat, without the need to hold them by their arms or legs.