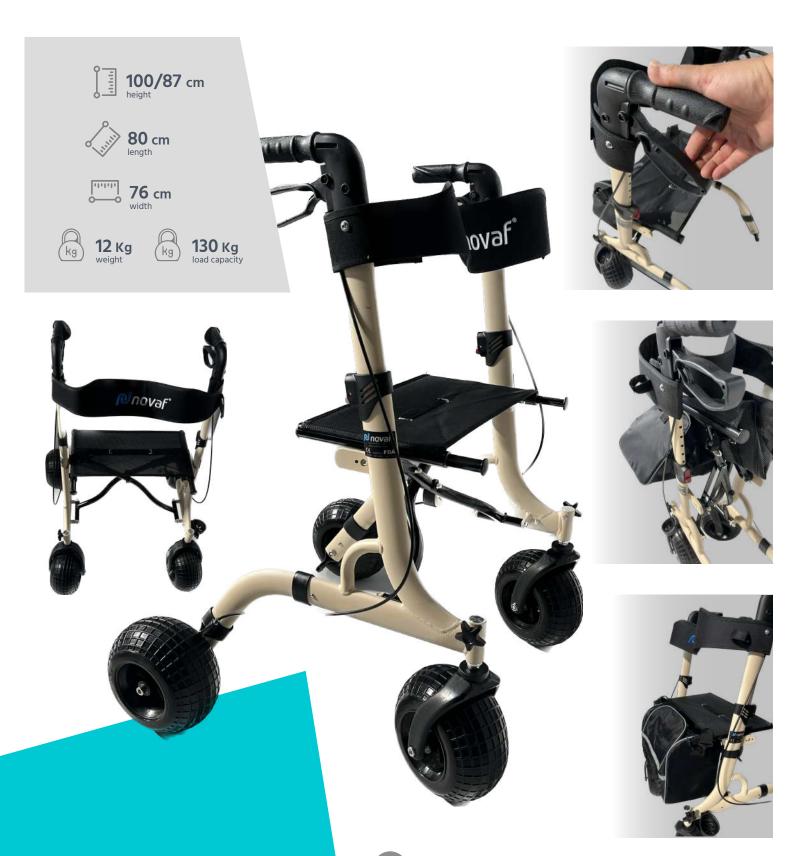

#### CITY BEACH ROLLATOR

The CITY-BEACH ROLLATOR is a rollator designed for the beach, countryside, and areas with uneven or sandy terrain. Made of corrosion-resistant aluminium, the rollator CITY BEACH is comfortable, safe and appropriate for difficult terrain.