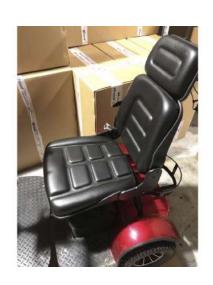

#### SCOOTER EAGLE 4 WHEEL ELECTRIC VEHICLE

Very easy to handle, very comfortable and safe. The 4-wheeled Electric Vehicle "Eagle" has 18 cm wide tires, which means that the vehicle can move comfortably over uneven surfaces, such as loose sand, cobbled paths and fields.