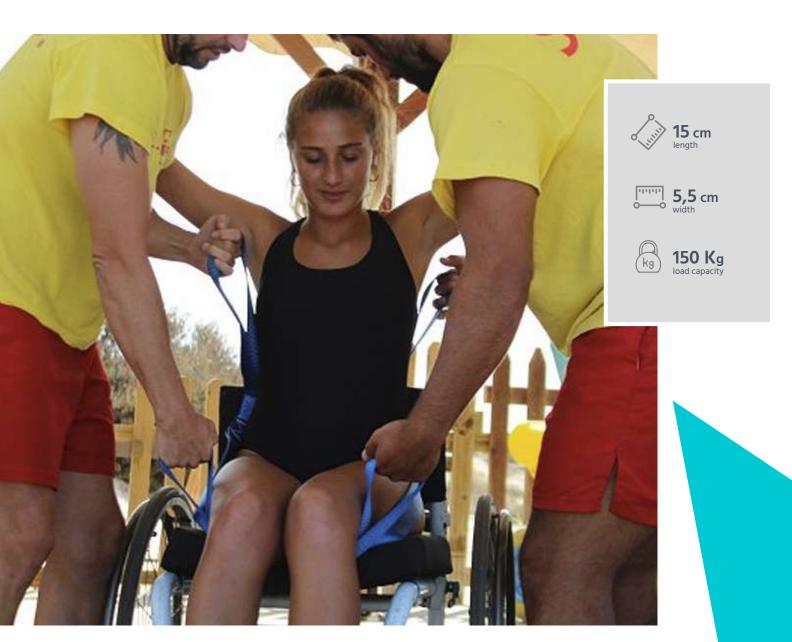

#### **NOVAF EASY**

What is **Novaf Easy**? It is a device that allows for transferring a person in a seated position from a wheelchair to another seat, without the need to hold them by their arms or legs.