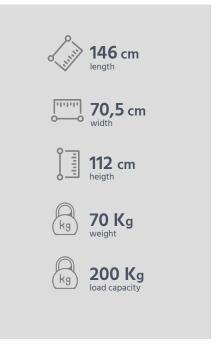

## ADAPTER KIT. **BICYCLE ADAPTER** FOR WHEELCHAIR

The Adapta Kit allows a bicycle to be adapted to most wheelchairs to improve mobility and help those who want to spend more time with their loved ones

45 cm - 60 cm (mín. - máx.)

4,5 Kg