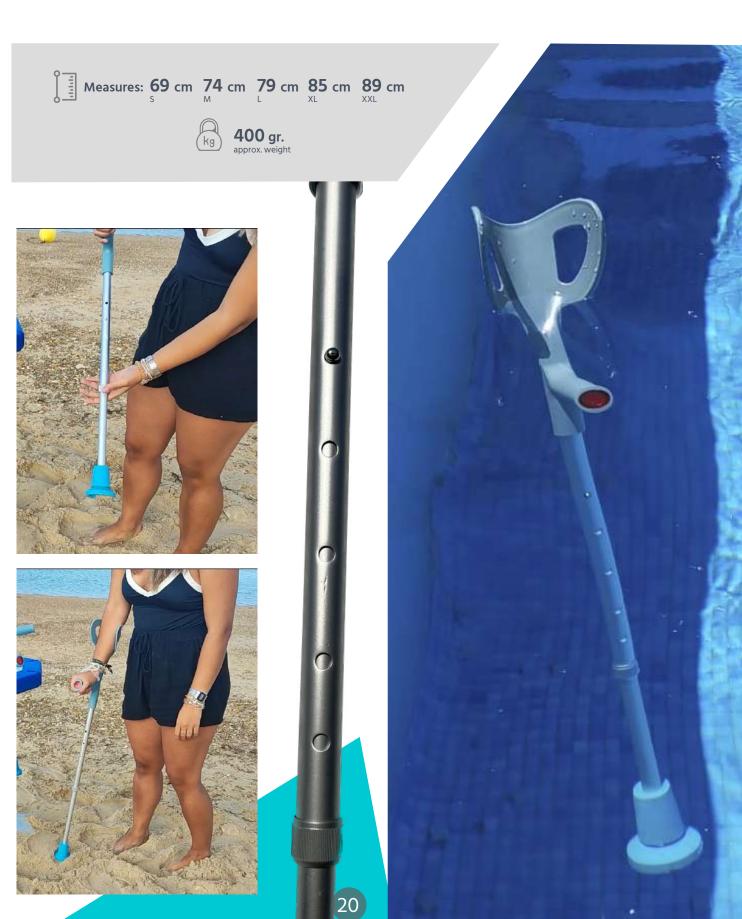

#### **AMPHIBIOUS CRUTCHES**

These **Amphibious Crutches** crutches can also be used in water, as they are made of aluminium, which resist the abrasive nature of the sea, preventing corrosion. Additionally, they are filled with a special material that ensures buoyancy..