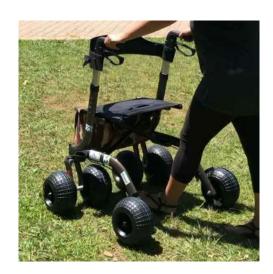

#### 6-WHEELED ROLLATOR

The 6-Wheeled Rollator allows walking on areas with uneven terrain with greater safety, thanks to the increased grip provided by its 6 wheels instead of 4.