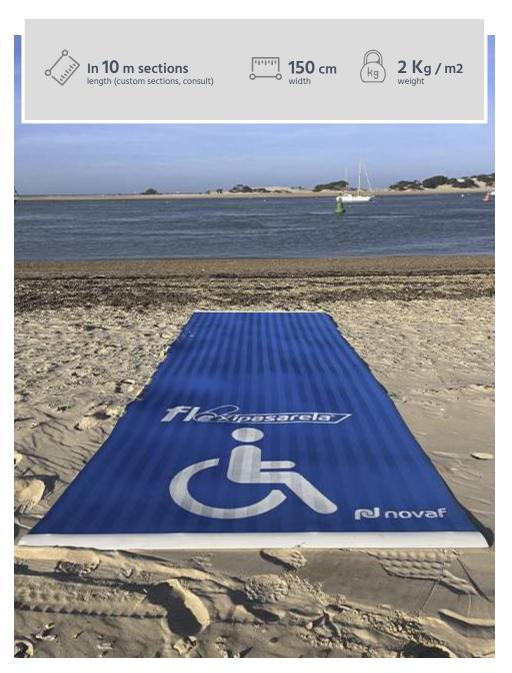

## FLEXIBLE WALKWAY 1500 mm

The NOVAF Flexipasarela is a Flexible Beach Walkway with a width of 1500 mm (59"). It is a lightweight and durable material that allows the creation of temporary access paths for pedestrians and individuals with reduced mobility on difficult surfaces.

Each section covers a distance of 10 meters (393,70") Flexible Beach Walkway is 100% recyclable

## FLEXIBLE WALKWAY 1800 mm

The NOVAF Flexipasarela is a Flexible Beach Walkway with a width of 1800mm (70,87"). It is a lightweight and durable material that allows the creation of temporary access paths for pedestrians and individuals with reduced mobility on difficult surfaces.

Each section covers a distance of 10 meters (393,70") Flexible Beach Walkway is 100% recyclable

All our products are made in our workshops.

From the process of sketching and designing ourselves to production and subsequent quality controls.