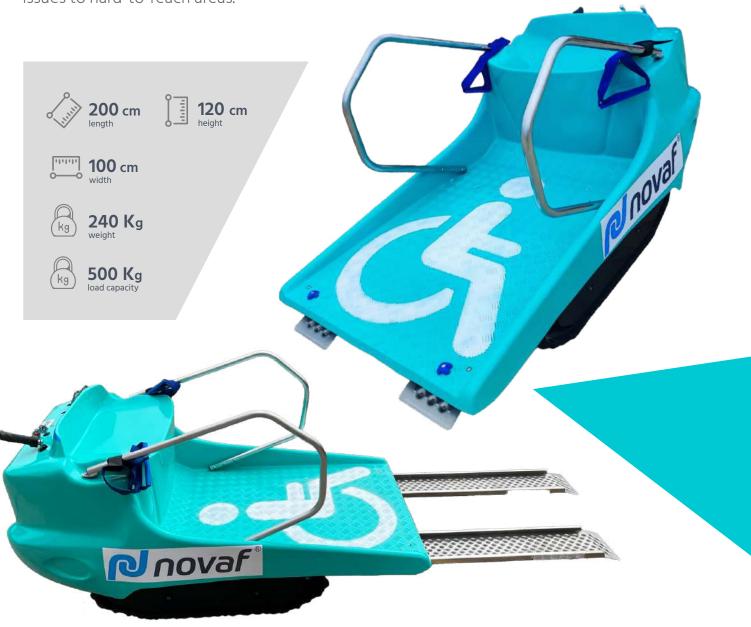

#### MRI-1e TRACK VEHICLE

Novaf presents the first MRI-1e Track Vehicle, adapted for transporting people with mobility issues to hard-to-reach areas.