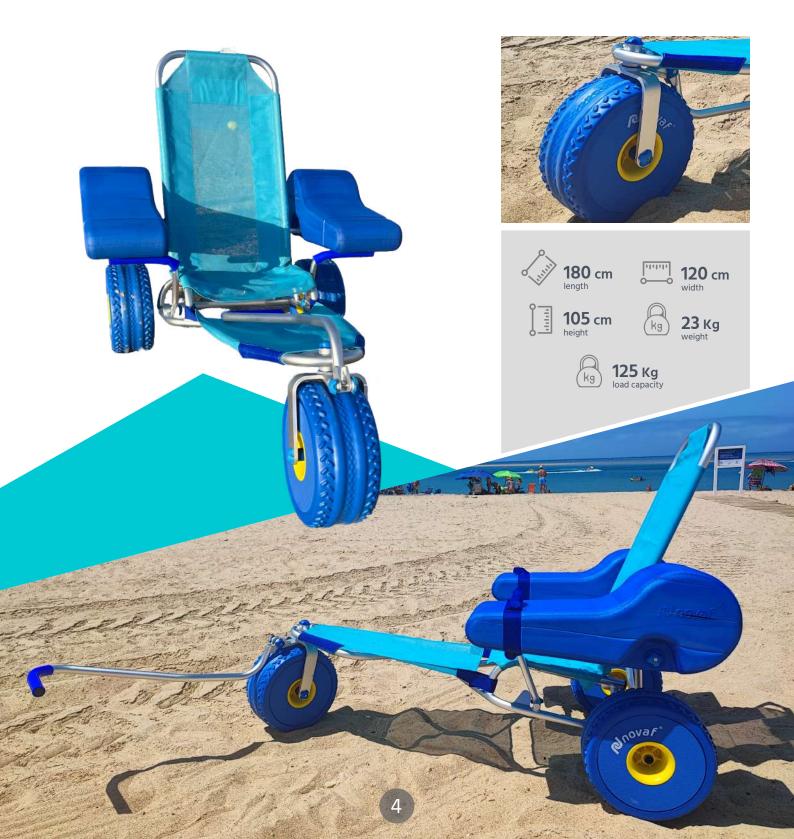

## OCEANIC ATLANTIC AMPHIBIOUS CHAIR

#### The World's Lightest Amphibious Chair

The **Oceanic Atlantic Amphibious Chair** allows people with reduced mobility to safely access beaches, pools, and aquatic areas. Corrosion-resistant and easy to manoeuvre, it's ideal for an inclusive experience. Its ergonomic structure provides optimal comfort and support.