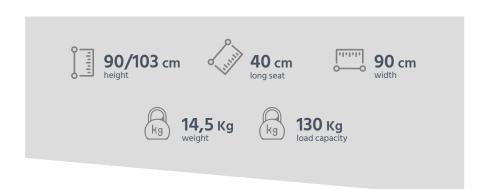

#### CITY BEACH ROLLATOR

The CITY-BEACH ROLLATOR is a rollator designed for the beach, countryside, and areas with uneven or sandy terrain. Made of corrosion-resistant aluminium, the rollator CITY BEACH is comfortable, safe and appropriate for difficult terrain.