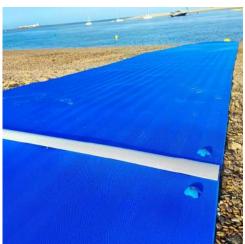

## FLEXIBLE WALKWAY 1800 mm

The NOVAF Flexipasarela is a Flexible Beach Walkway with a width of 1800mm (70,87"). It is a lightweight and durable material that allows the creation of temporary access paths for pedestrians and individuals with reduced mobility on difficult surfaces.

Each section covers a distance of 10 meters (393,70") Flexible Beach Walkway is 100% recyclable

All our products are made in our workshops.

From the process of sketching and designing ourselves to production and subsequent quality controls.