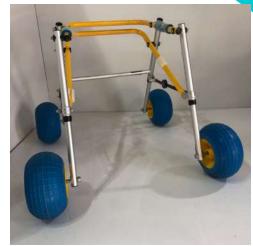

#### 4-WHEELED ROLLATOR

The 4-Wheeled Rollator allows walking on areas with uneven terrain with greater stability and reliability than a standard wheeled walker. It is light and easy to manoeuvre.