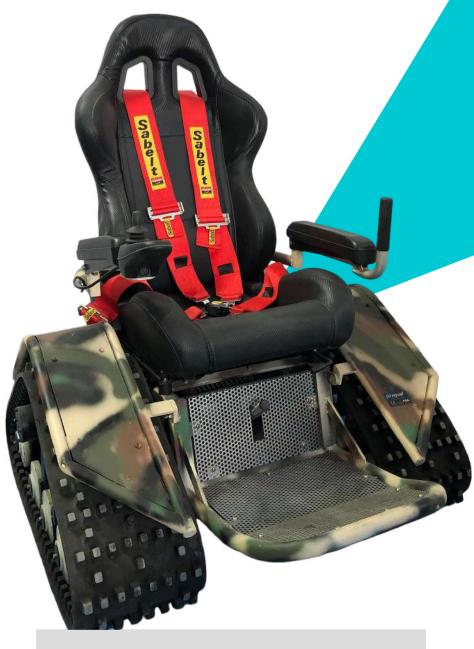

#### MRI-1e TRACK VEHICLE

Novaf presents the first MRI-1e Track Vehicle, adapted for transporting people with mobility issues to hard-to-reach areas.