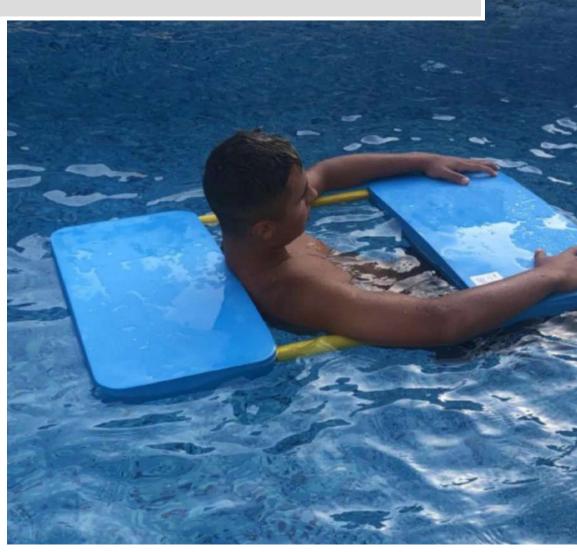

#### THERAPEUTIC FLOAT

Specially designed to facilitate therapeutic and/or rehabilitative treatments in the water.