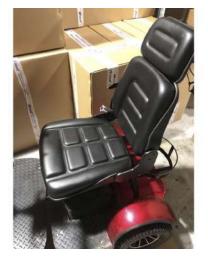

## **SCOOTER EAGLE** 4 WHEEL ELECTRIC VEHICLE

Very easy to handle, very comfortable and safe. The 4-wheeled Electric Vehicle "Eagle" has 18 cm wide tires, which means that the vehicle can move comfortably over uneven surfaces, such as loose sand, cobbled paths and fields.