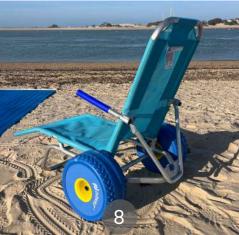

# OCEANIC SUN BEACH LOUNGER Option 1

The **Oceanic Sun Beach Lounger** is the best lounge chair on the market adapted for people with reduced mobility. It features a seat height of approximately 19" from the ground and offers excellent stability. Additionally, it is fully foldable for easy transportation and storage. It is comfortable and easy to manoeuvre.

# OCEANIC SUN BEACH LOUNGER Option 2

It is very light, made of aluminum and anti-corrosive materials to extend the life of the product. Its puncture free wheels are large in diameter to improve both agility and handling. It is also complemented with folding arms.