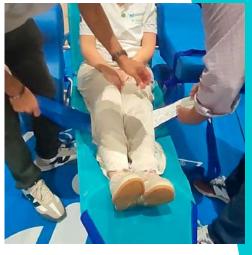

# **NOVAF EASY**

What is **Novaf Easy**? It is a device that allows for transferring a person in a seated position from a wheelchair to another seat, without the need to hold them by their arms or legs.