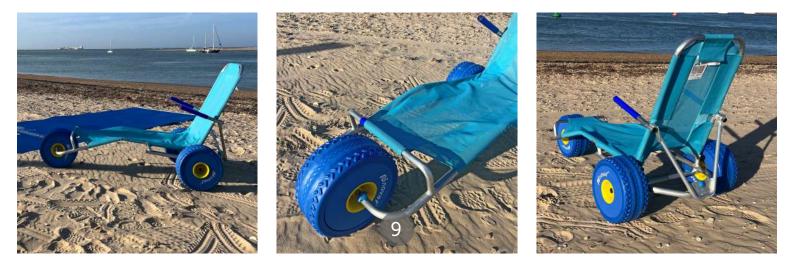

# OCEANIC SUN BEACH LOUNGER Option 2

It is very light, made of aluminum and anti-corrosive materials to extend the life of the product. Its puncture free wheels are large in diameter to improve both agility and handling. It is also complemented with folding arms.