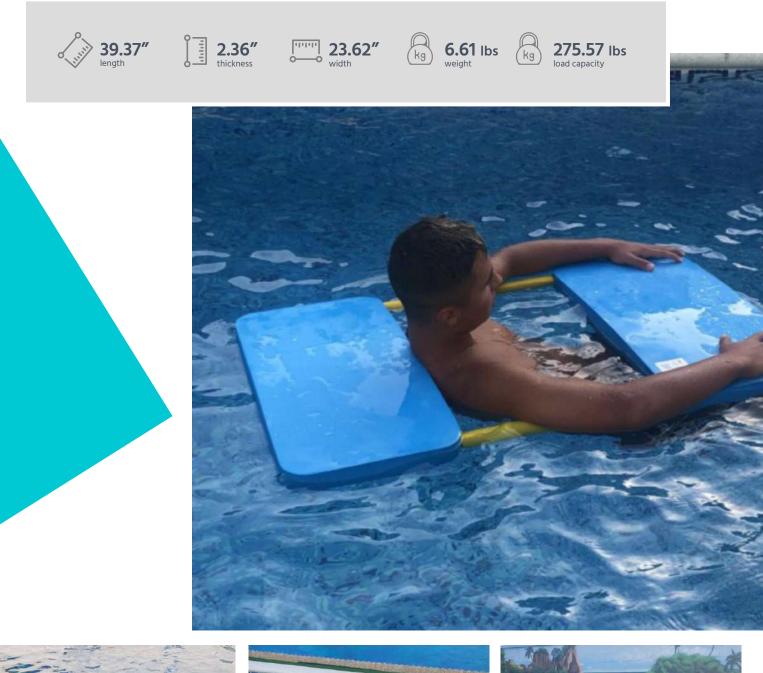

# THERAPEUTIC FLOAT

Specially designed to facilitate therapeutic and/or rehabilitative treatments in the water.