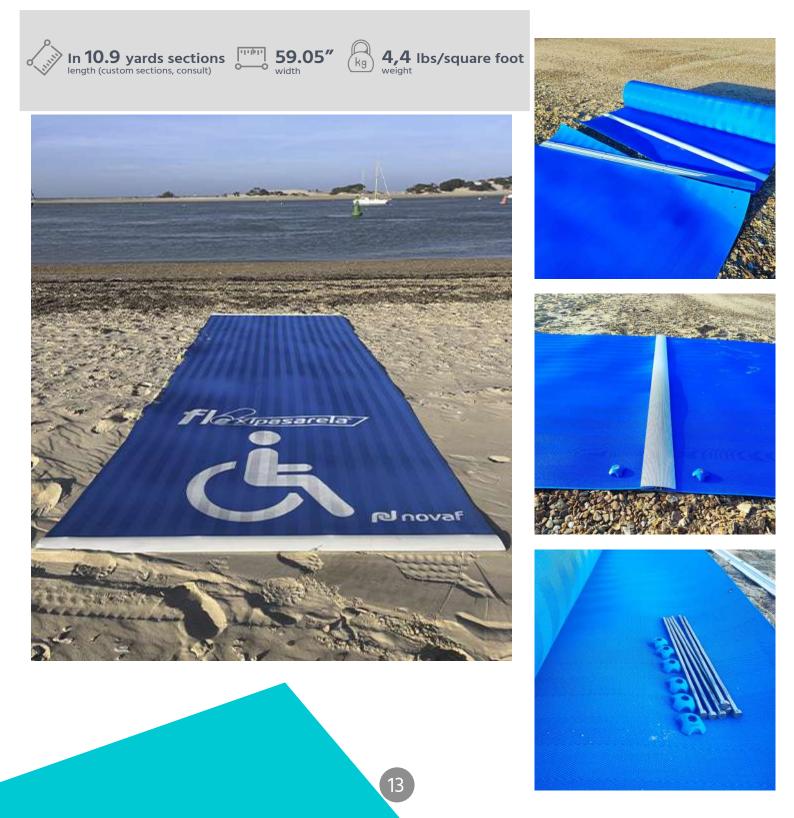

## FLEXIBLE WALKWAY 1500 mm

The NOVAF Flexipasarela is a Flexible Beach Walkway with a width of 1500 mm (59"). It is a lightweight and durable material that allows the creation of temporary access paths for pedestrians and individuals with reduced mobility on difficult surfaces. Each section covers a distance of 10 meters (393,70")

Flexible Beach Walkway is 100% 100% recyclable