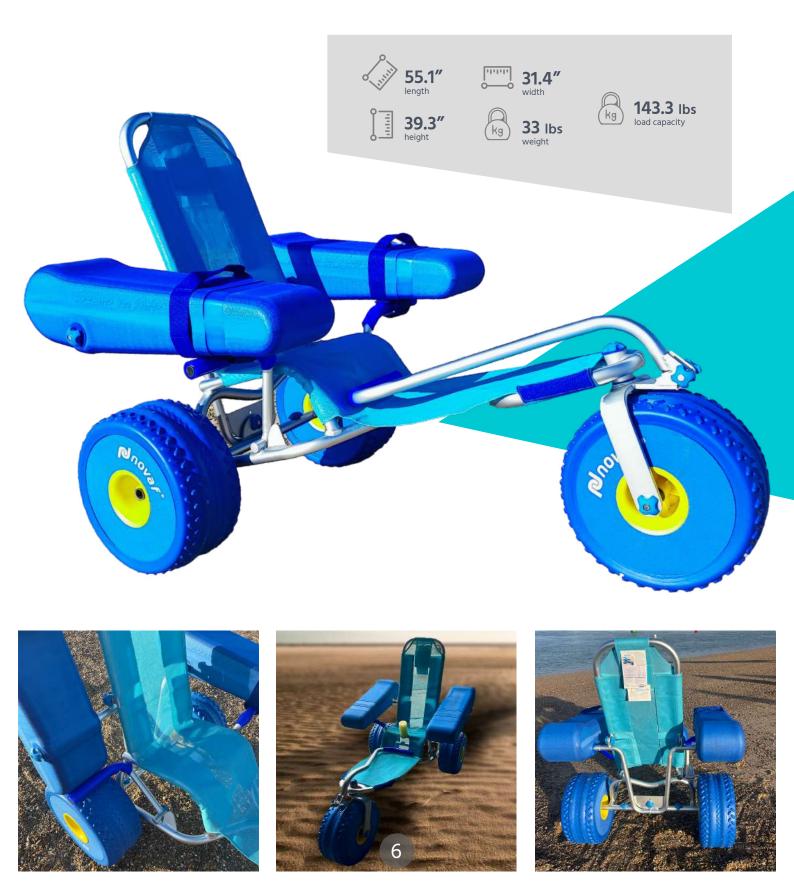

# OCEANIC ATLANTIC XS AMPHIBIOUS CHAIR

The **Oceanic Atlantic XS Amphibious Chair** is designed to allow young users with reduced mobility to safely access beaches and pools. It is comfortable, secure, and easy to use on sandy and aquatic terrain.