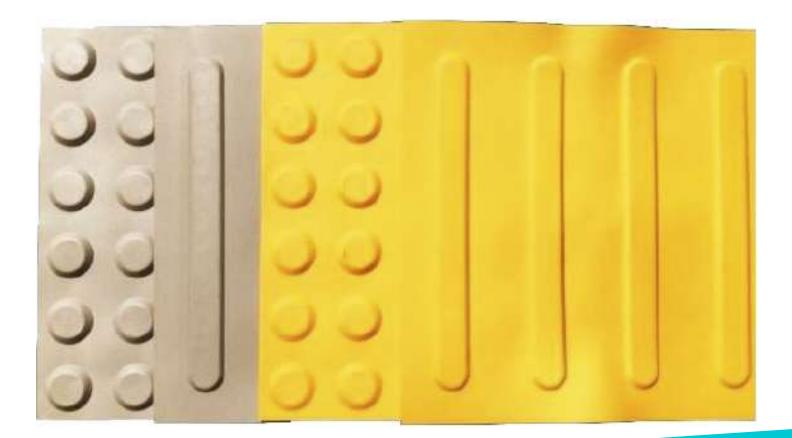

# SIGNALING PLATE

The marking plates allow the safe and quick marking of any walkway, ramp, path, or place that may cause a risk that may occur on the ground.