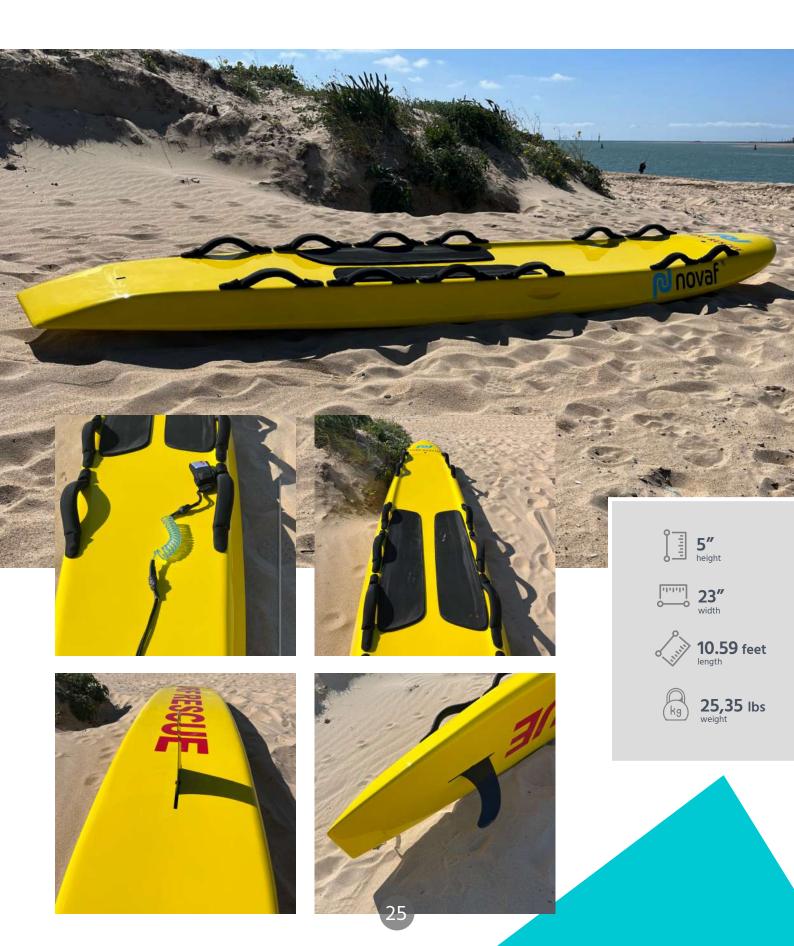

# **RESCUE BOARD**

Rigid **Rescue Board**. Offers good stability and speed in emergency response. Removable main keel.