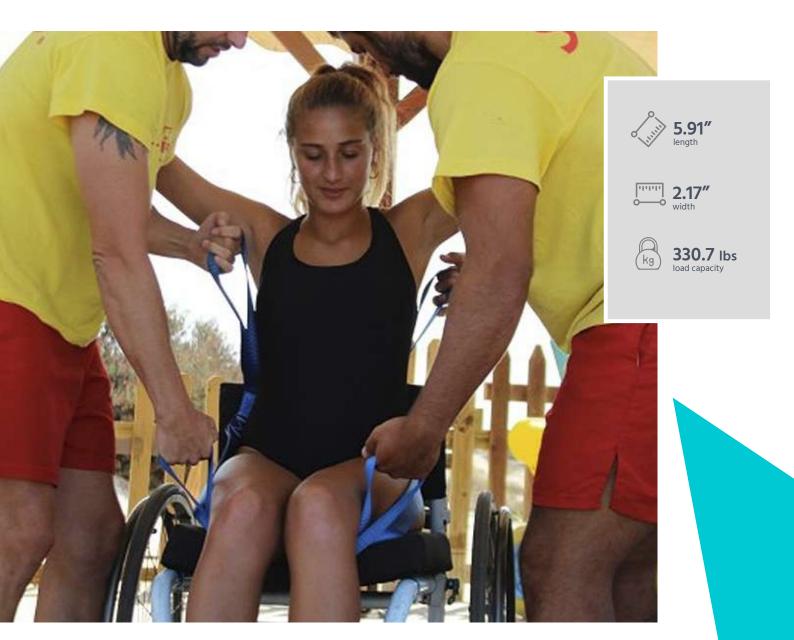

# AMPHIBIOUS CRUTCHES KIT

Complete kit of 8 amphibious crutches with an octagonal support, designed for the user to leave their conventional crutches behind and safely access the beach with the amphibious