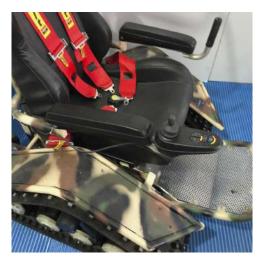

## "XTREME" ELECTRIC CATERPILLAR VEHICLE

The Xtreme Track Vehicle, designed for rough terrain, allows individuals with reduced mobility to move safely and efficiently in hard-to-reach areas. Its powerful traction and robust structure ensure stability and comfort in any environment.