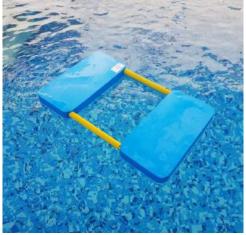

# THERAPEUTIC FLOAT

Specially designed to facilitate therapeutic and/or rehabilitative treatments in the water.