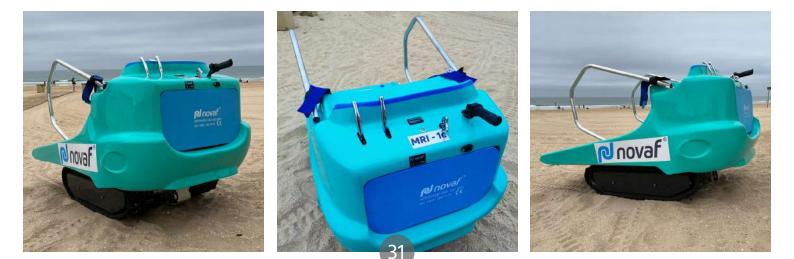

# MRI-1e TRACK VEHICLE

Novaf presents the first MRI-1e Track Vehicle, adapted for transporting people with mobility issues to hard-to-reach areas.