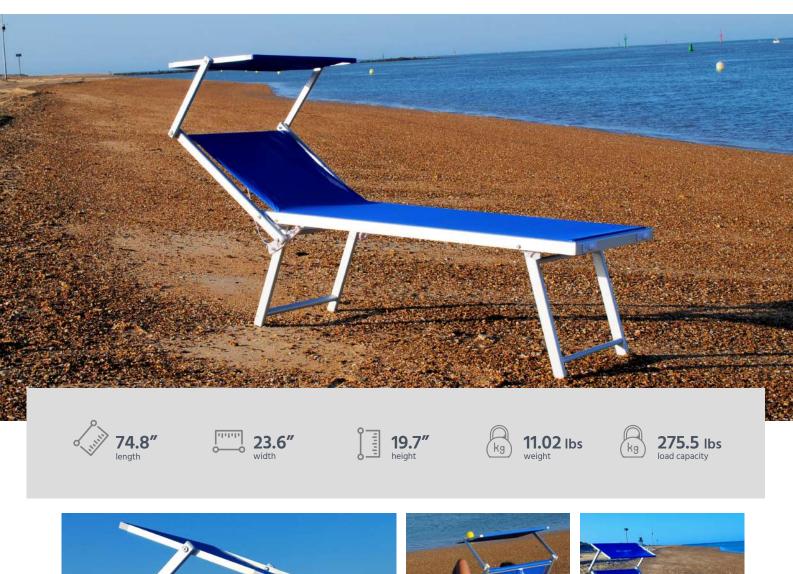

# **OCEANIC COMFORT**

**OCEANIC COMFORT** is a lounger for the beach, pool, or simply sunbathing. It makes the transition from a wheelchair to the lounger more comfortable thanks to its seat height, width, adjustable backrest, and stability.