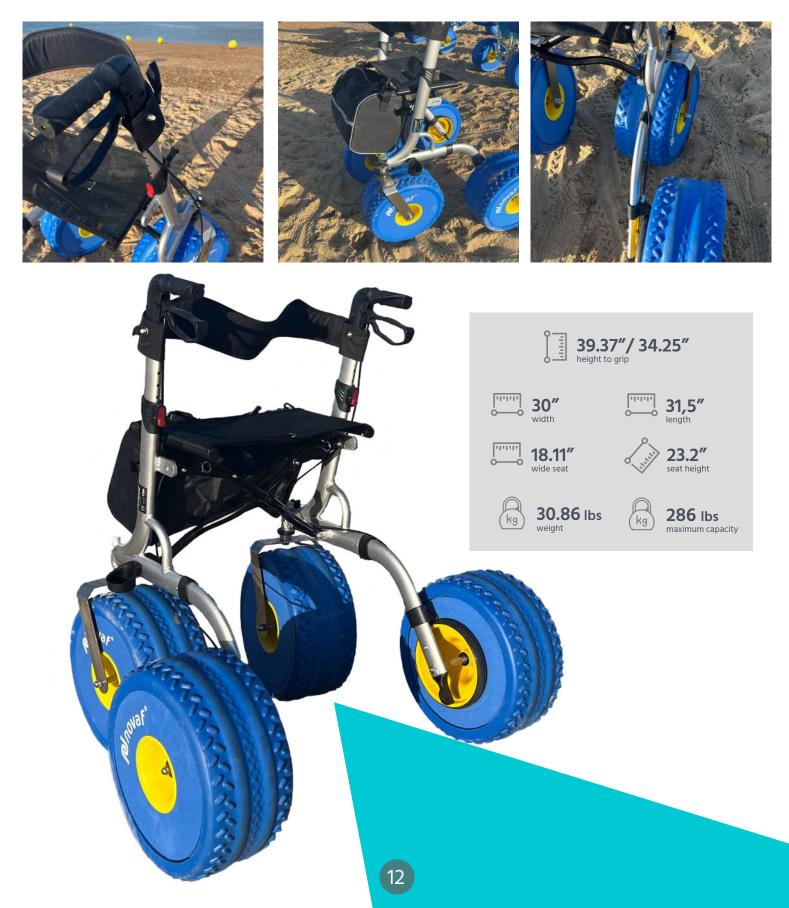

# **BEACH XL ROLLATOR**

The **BEACH XL ROLLATOR** is made of aluminum, stainless steel, and PVC.

The **BEACH XL ROLLATOR** features puncture-free wheels, is foldable for easy storage, and adjustable in height for personalized comfort.