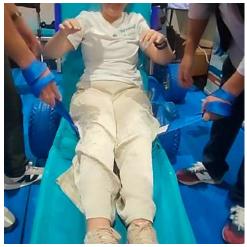

# **NOVAF EASY**

What is **Novaf Easy**? It is a device that allows for transferring a person in a seated position from a wheelchair to another seat, without the need to hold them by their arms or legs.