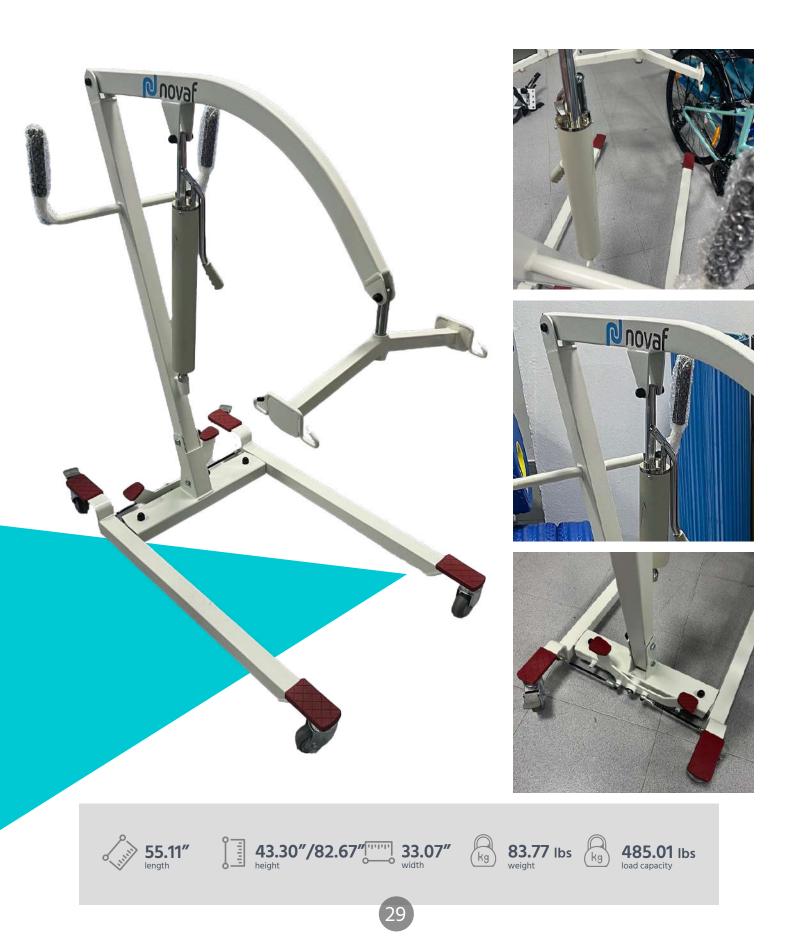

# HYDRAULIC LIFT NA350

The **NA350 Hydraulic Lift** is a perfect aid for transferring individuals with reduced mobility.

otie