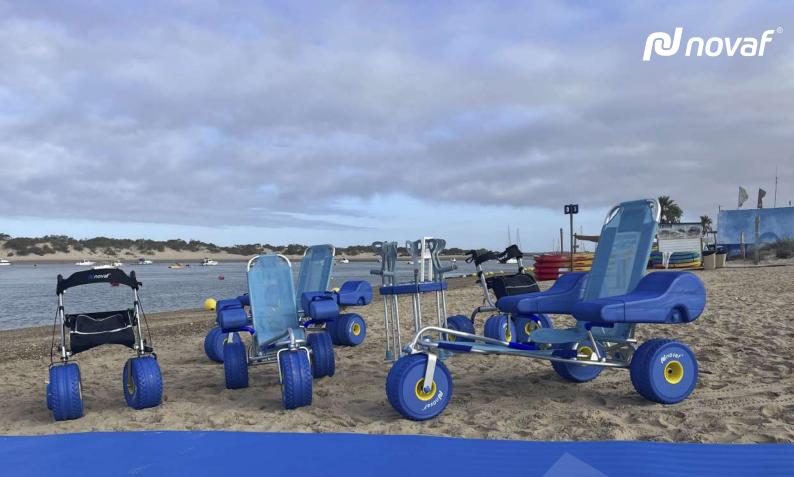

# OCEANIC ATLANTIC AMPHIBIOUS CHAIR

#### The World's Lightest Amphibious Chair

The **Oceanic Atlantic Amphibious Chair** allows people with reduced mobility to safely access beaches, pools, and aquatic areas. Corrosion-resistant and easy to manoeuvre, it's ideal for an inclusive experience. Its ergonomic structure provides optimal comfort and support.

# OCEANIC ATLANTIC XXL AMPHIBIOUS CHAIR

The **Oceanic Atlantic XXL Amphibious Chair** is sturdy, detachable, and lightweight, ideal for people with reduced mobility who want to safely access beaches and pools. It is easy to manoeuvre on sandy and aquatic terrain.

# OCEANIC ATLANTIC XS AMPHIBIOUS CHAIR

The **Oceanic Atlantic XS Amphibious Chair** is designed to allow young users with reduced mobility to safely access beaches and pools. It is comfortable, secure, and easy to use on sandy and aquatic terrain.