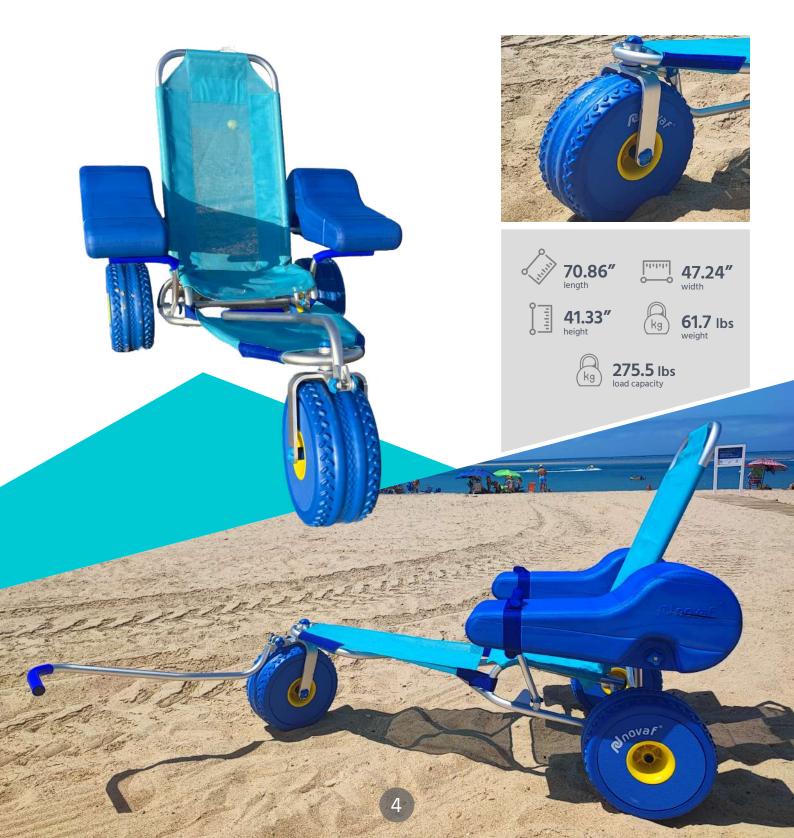

# OCEANIC ATLANTIC AMPHIBIOUS CHAIR

#### The World's Lightest Amphibious Chair

The **Oceanic Atlantic Amphibious Chair** allows people with reduced mobility to safely access beaches, pools, and aquatic areas. Corrosion-resistant and easy to manoeuvre, it's ideal for an inclusive experience. Its ergonomic structure provides optimal comfort and support.