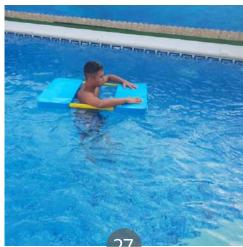

# THERAPEUTIC FLOAT

Specially designed to facilitate therapeutic and/or rehabilitative treatments in the water.