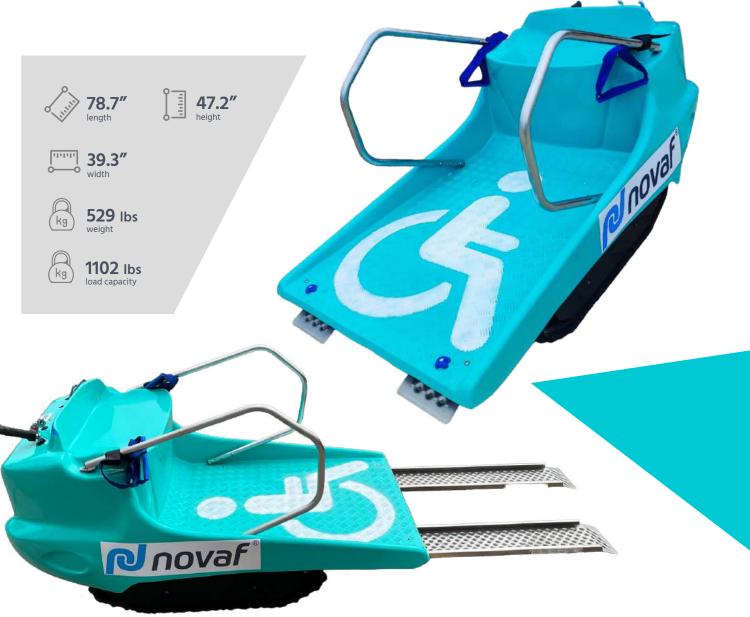

## **SCOOTER EAGLE** 4 WHEEL ELECTRIC VEHICLE

Very easy to handle, very comfortable and safe. The 4-wheeled Electric Vehicle "Eagle" has 18 cm wide tires, which means that the vehicle can move comfortably over uneven surfaces, such as loose sand, cobbled paths and fields.