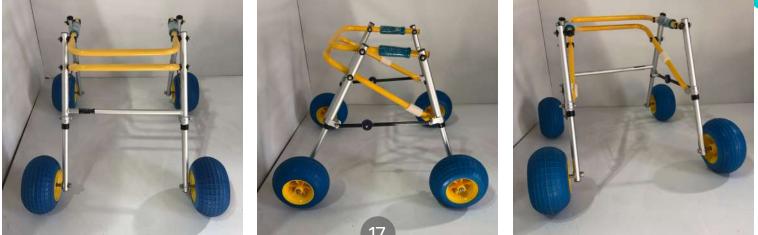

# **XS ROLLATOR**

The **XS Rollator** allows individuals of shorter stature to take walks on uneven terrain and enjoy outdoor spaces. Adjustable in height for personalized comfort and easy to manoeuvre.