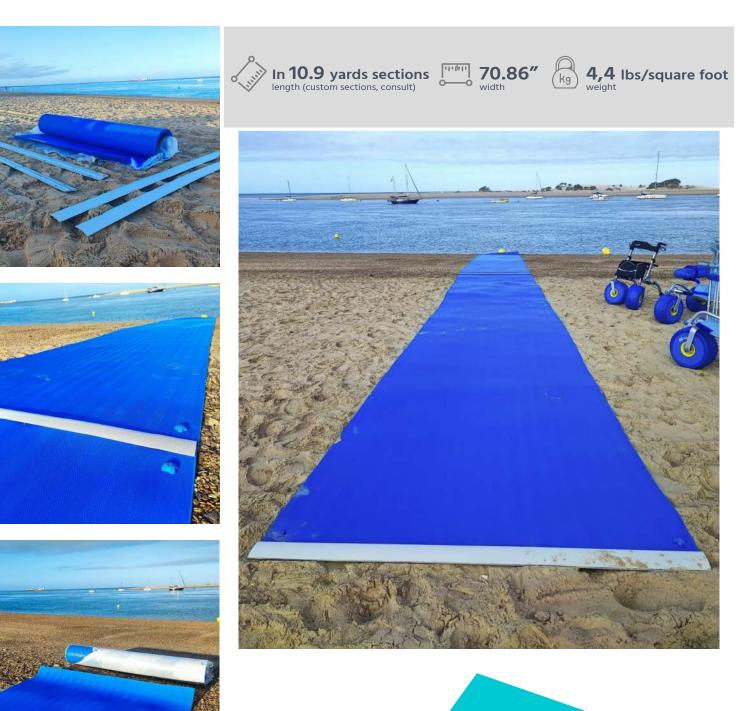

# FLEXIBLE WALKWAY 1800 mm

Novaf

The NOVAF Flexipasarela is a Flexible Beach Walkway with a width of 1800mm (70,87"). It is a lightweight and durable material that allows the creation of temporary access paths for pedestrians and individuals with reduced mobility on difficult surfaces. Each section covers a distance of 10 meters (393,70")

Flexible Beach Walkway is 100% 100% recyclable