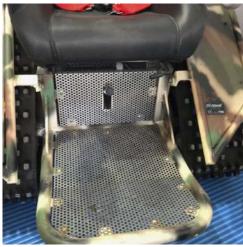

## "XTREME" ELECTRIC CATERPILLAR VEHICLE

The Xtreme Track Vehicle, designed for rough terrain, allows individuals with reduced mobility to move safely and efficiently in hard-to-reach areas. Its powerful traction and robust structure ensure stability and comfort in any environment.

176 lbs

weight

kg

kg

440.925 lbs

load capacity