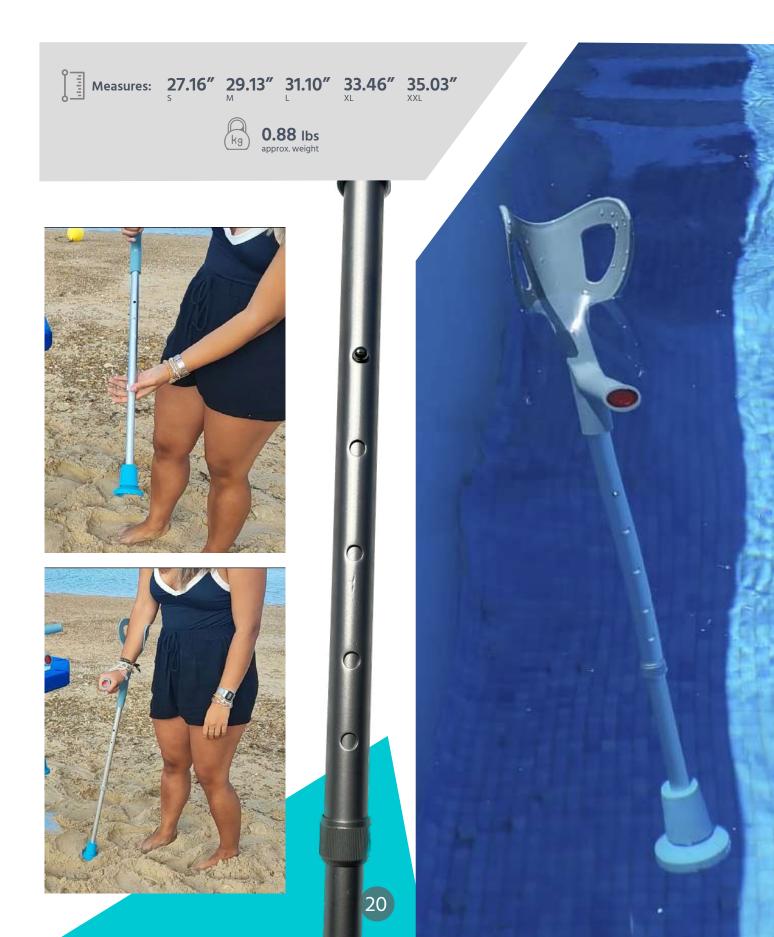

# **AMPHIBIOUS CRUTCHES**

These **Amphibious Crutches** crutches can also be used in water, as they are made of aluminium, which resist the abrasive nature of the sea, preventing corrosion. Additionally, they are filled with a special material that ensures buoyancy.