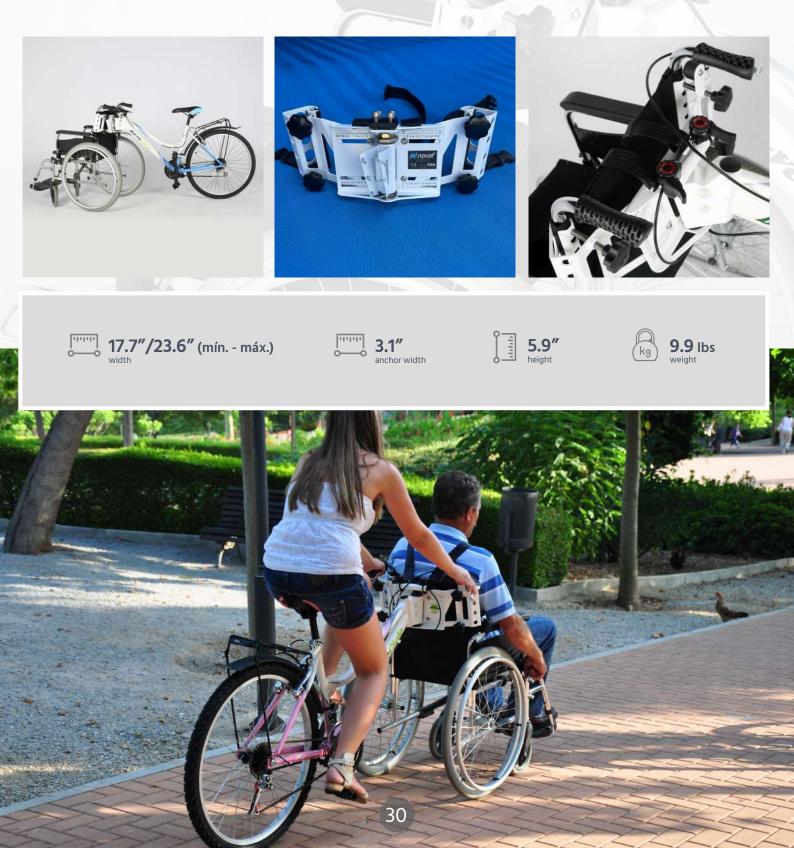

## ADAPTER KIT. BICYCLE ADAPTER FOR WHEELCHAIR

The **Adapta Kit** allows a bicycle to be adapted to most wheelchairs to improve mobility and help those who want to spend more time with their loved ones