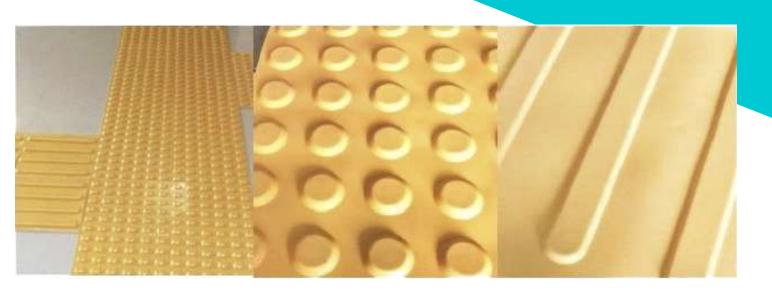

# SIGNALING PLATE

The marking plates allow the safe and quick marking of any walkway, ramp, path, or place that may cause a risk that may occur on the ground.