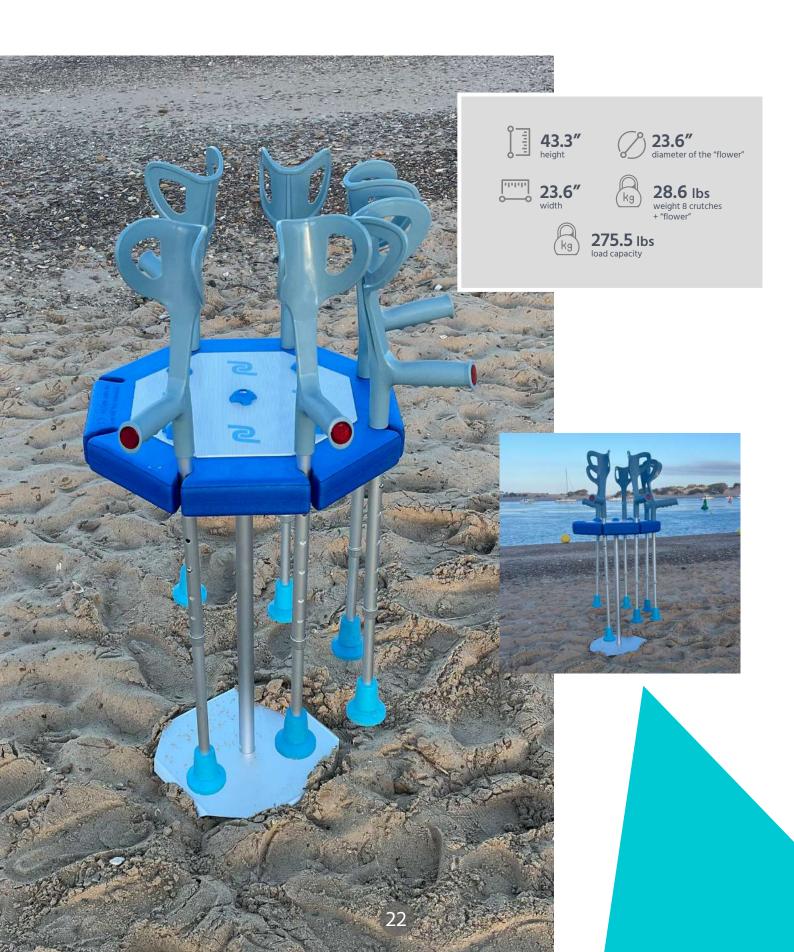

# AMPHIBIOUS CRUTCHES KIT

Complete kit of 8 amphibious crutches with an octagonal support, designed for the user to leave their conventional crutches behind and safely access the beach with the amphibious