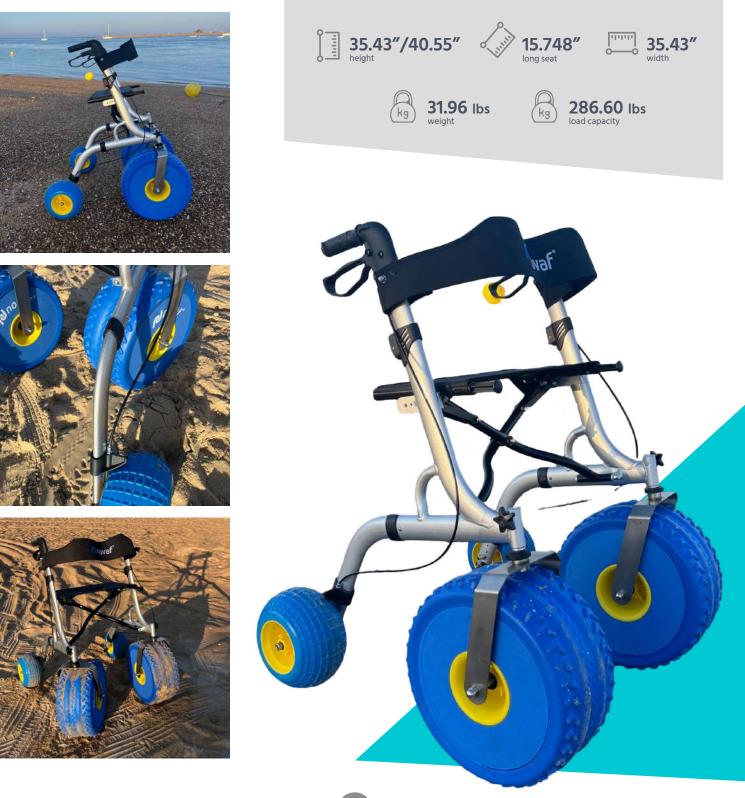

# **BEACH XL ROLLATOR**

The **BEACH XL ROLLATOR** is made of aluminum, stainless steel, and PVC.

The **BEACH XL ROLLATOR** features puncture-free wheels, is foldable for easy storage, and adjustable in height for personalized comfort.