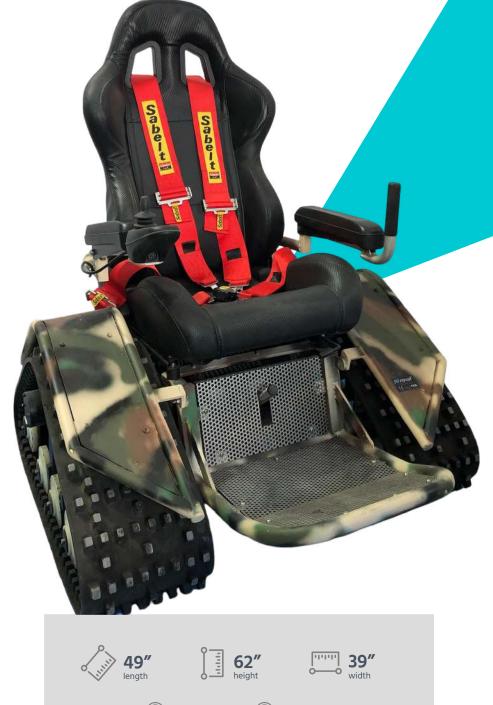

## "XTREME" ELECTRIC CATERPILLAR VEHICLE

The Xtreme Track Vehicle, designed for rough terrain, allows individuals with reduced mobility to move safely and efficiently in hard-to-reach areas. Its powerful traction and robust structure ensure stability and comfort in any environment.

176 lbs

weight

kg

kg

440.925 lbs

load capacity