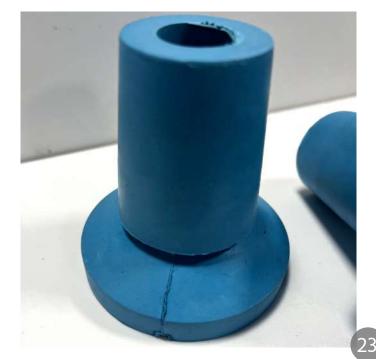

*AMPHIBIOUS CRUTCHES**

These **Amphibious Crutches** crutches can also be used in water, as they are made of aluminium, which resist the abrasive nature of the sea, preventing corrosion. Additionally, they are filled with a special material that ensures buoyancy.





# **AXILLARY CRUTCHES**

They are floatable, do not sink into the sand, and are made of very lightweight and comfortable aluminium. They feature rubber components and corrosion-resistant materials. With 13 adjustable heights, they can be adapted to most users.



# AMPHIBIOUS CRUTCHES KIT

Complete kit of 8 amphibious crutches with an octagonal support, designed for the user to leave their conventional crutches behind and safely access the beach with the amphibious

Novaf®





## RUBBER TIPS FOR CRUTCHES

Pack (2 Units)







#### Pnovaf

# "Freedom to enjoy, without limits: Equipment designed for everyone to live every moment to the fullest."



# **RESCUE BOARD**

Rigid **Rescue Board**. Offers good stability and speed in emergency response. Removable main keel.





# LIFE VEST

Designed to keep a person afloat with their airways out of the water, even if they cannot swim or are unconscious.









# THERAPEUTIC FLOAT

Specially designed to facilitate therapeutic and/or rehabilitative treatments in the water.











# **NOVAF EASY**

What is **Novaf Easy**? It is a device that allows for transferring a person in a seated position from a wheelchair to another seat, without the need to hold them by their arms or legs.











# HYDRAULIC LIFT NA350

The **NA350 Hydraulic Lift** is a perfect aid fo