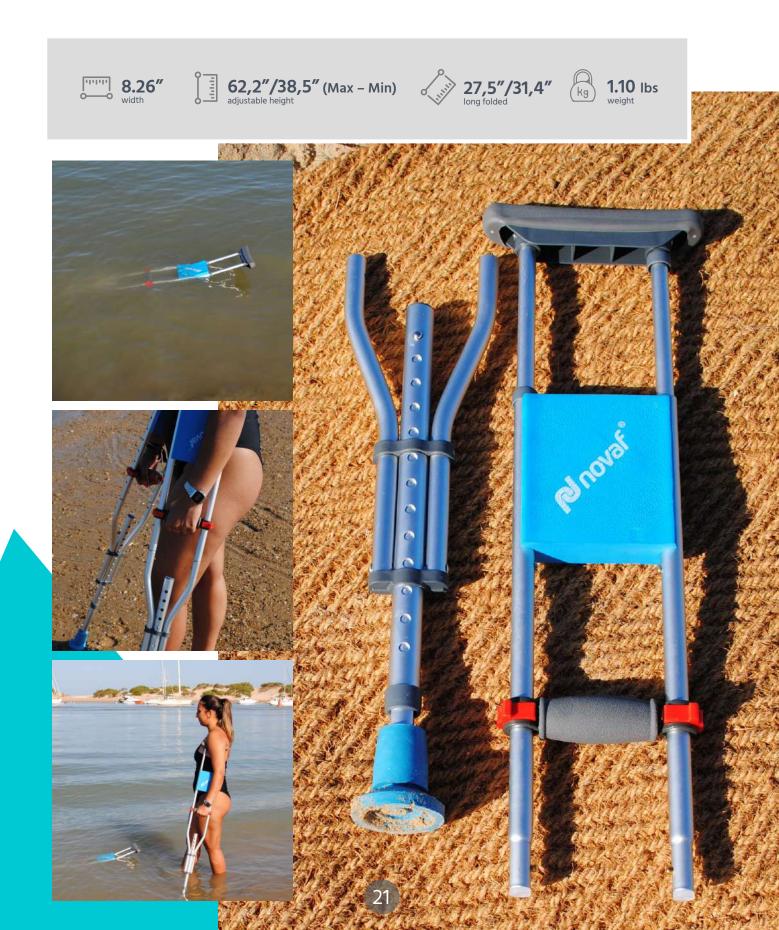

# **AXILLARY CRUTCHES**

They are floatable, do not sink into the sand, and are made of very lightweight and comfortable aluminium. They feature rubber components and corrosion-resistant materials. With 13 adjustable heights, they can be adapted to most users.