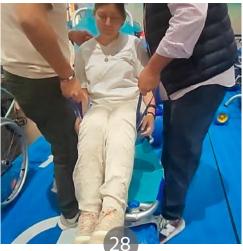

# **NOVAF EASY**

What is **Novaf Easy**? It is a device that allows for transferring a person in a seated position from a wheelchair to another seat, without the need to hold them by their arms or legs.