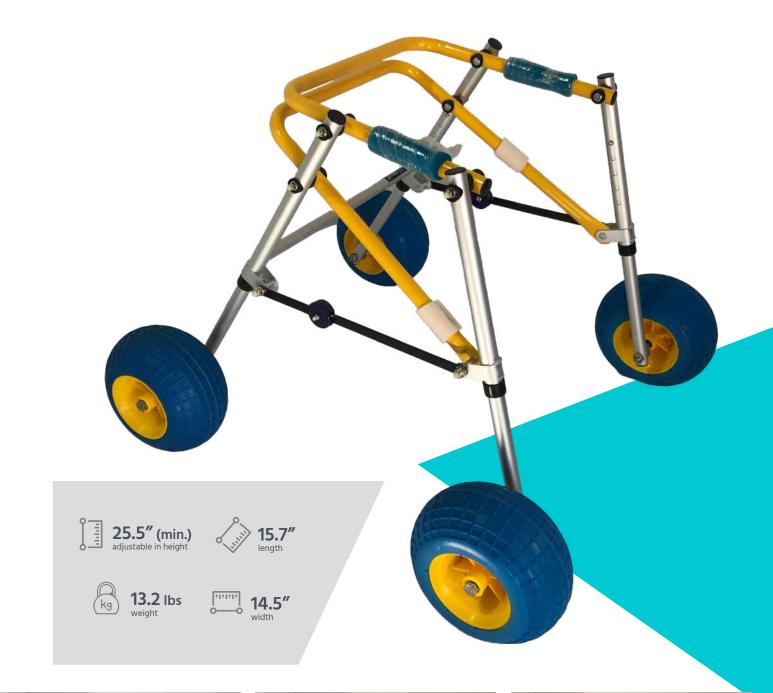

# **XS ROLLATOR**

The **XS Rollator** allows individuals of shorter stature to take walks on uneven terrain and enjoy outdoor spaces. Adjustable in height for personalized comfort and easy to manoeuvre.