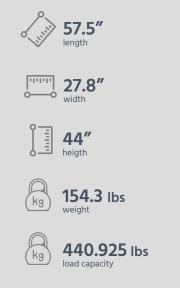

## **SCOOTER EAGLE** 4 WHEEL ELECTRIC VEHICLE

Very easy to handle, very comfortable and safe. The 4-wheeled Electric Vehicle "Eagle" has 18 cm wide tires, which means that the vehicle can move comfortably over uneven surfaces, such as loose sand, cobbled paths and fields.

176 lbs

weight

kg

kg

440.925 lbs

load capacity