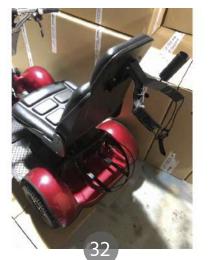

## **SCOOTER EAGLE** 4 WHEEL ELECTRIC VEHICLE

Very easy to handle, very comfortable and safe. The 4-wheeled Electric Vehicle "Eagle" has 18 cm wide tires, which means that the vehicle can move comfortably over uneven surfaces, such as loose sand, cobbled paths and fields.