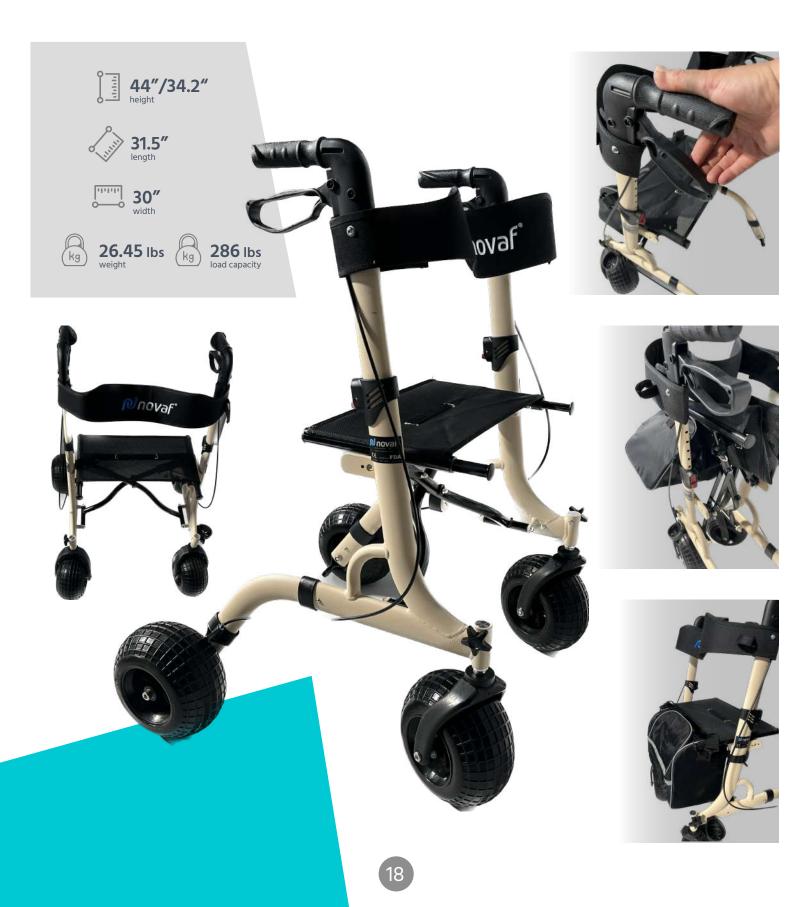

# **4-WHEELED ROLLATOR**

The 4-Wheeled Rollator allows walking on areas with uneven terrain with greater stability and reliability than a standard wheeled walker. It is light and easy to manoeuvre.