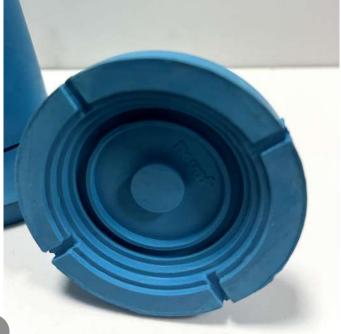

MPHIBIOUS CRUTCHES**

These **Amphibious Crutches** crutches can also be used in water, as they are made of aluminium, which resist the abrasive nature of the sea, preventing corrosion. Additionally, they are filled with a special material that ensures buoyancy.





# **AXILLARY CRUTCHES**

They are floatable, do not sink into the sand, and are made of very lightweight and comfortable aluminium. They feature rubber components and corrosion-resistant materials. With 13 adjustable heights, they can be adapted to most users.



# AMPHIBIOUS CRUTCHES KIT

Complete kit of 8 amphibious crutches with an octagonal support, designed for the user to leave their conventional crutches behind and safely access the beach with the amphibious

Novaf®





## RUBBER TIPS FOR CRUTCHES

Pack (2 Units)







#### Pnovaf

# "Freedom to enjoy, without limits: Equipment designed for everyone to live every moment to the fullest."



# **RESCUE BOARD**

Rigid **Rescue Board**. Offers good stability and speed in emergency response. Removable main keel.





# LIFE VEST

Designed to keep a person afloat with their airways out of the water, even if they cannot swim or are unconscious.









# THERAPEUTIC FLOAT

Specially designed to facilitate therapeutic and/or rehabilitative treatments in the water.











# **NOVAF EASY**

What is **Novaf Easy**? It is a device that allows for transferring a person in a seated position from a wheelchair to another seat, without the need to hold them by their arms or legs.











# HYDRAULIC LIFT NA350

The **NA350 Hydraulic Lift** is a perfect aid for