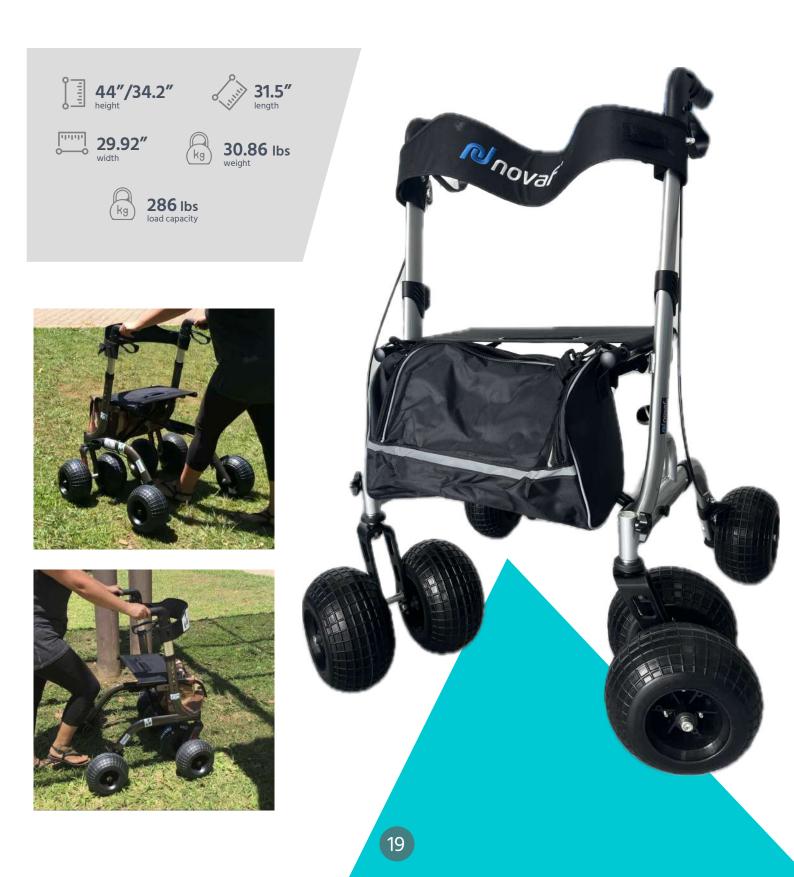

# 6-WHEELED ROLLATOR

The 6-Wheeled Rollator allows walking on areas with uneven terrain with greater safety, thanks to the increased grip provided by its 6 wheels instead of 4.