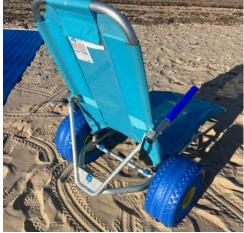

# OCEANIC SUN BEACH LOUNGER Option 1

The **Oceanic Sun Beach Lounger** is the best lounge chair on the market adapted for people with reduced mobility. It features a seat height of approximately 19" from the ground and offers excellent stability. Additionally, it is fully foldable for easy transportation and storage. It is comfortable and easy to manoeuvre.

# OCEANIC SUN BEACH LOUNGER Option 2

It is very light, made of aluminum and anti-corrosive materials to extend the life of the product. Its puncture free wheels are large in diameter to improve both agility and handling. It is also complemented with folding arms.