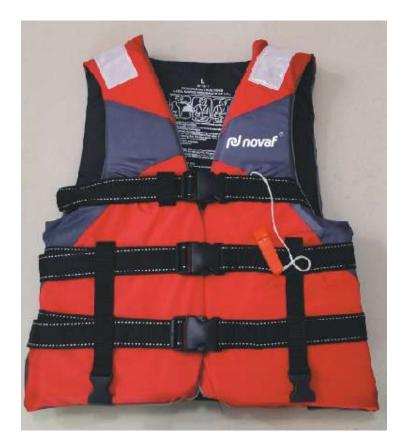

# LIFE VEST

Designed to keep a person afloat with their airways out of the water, even if they cannot swim or are unconscious.