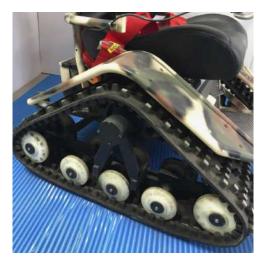

## "XTREME" ELECTRIC CATERPILLAR VEHICLE

The Xtreme Track Vehicle, designed for rough terrain, allows individuals with reduced mobility to move safely and efficiently in hard-to-reach areas. Its powerful traction and robust structure ensure stability and comfort in any environment.

176 lbs

weight

kg

kg

440.925 lbs

load capacity