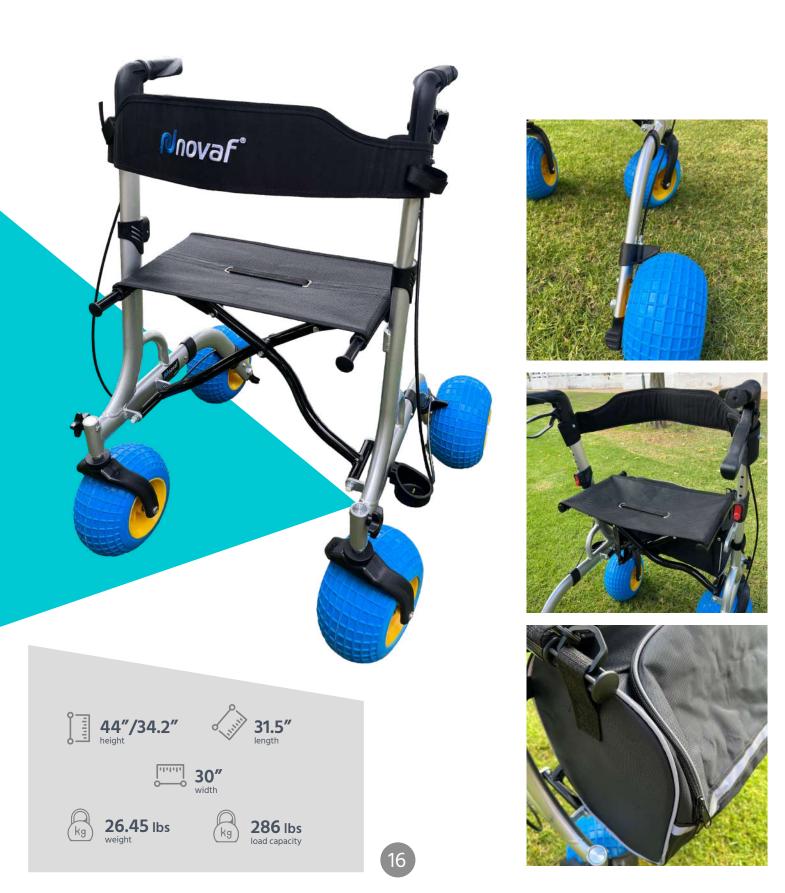

# **CITY ROLLATOR**

The **CITY ROLLATOR** is a wheeled walker designed for city or countryside areas with slightly uneven terrain. It is foldable and easy to manoeuvre.