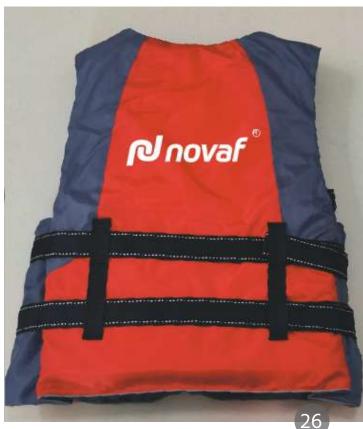

# LIFE VEST

Designed to keep a person afloat with their airways out of the water, even if they cannot swim or are unconscious.