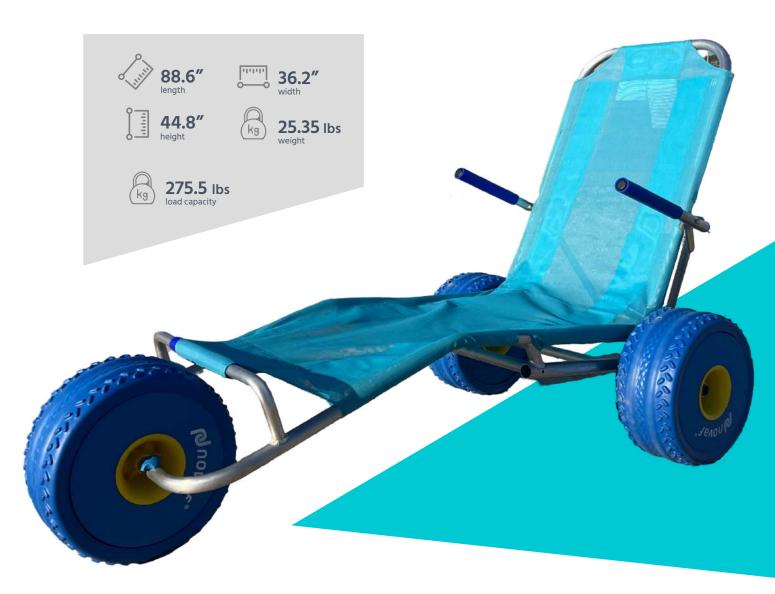

# OCEANIC SUN BEACH LOUNGER Option 1

The **Oceanic Sun Beach Lounger** is the best lounge chair on the market adapted for people with reduced mobility. It features a seat height of approximately 19" from the ground and offers excellent stability. Additionally, it is fully foldable for easy transportation and storage. It is comfortable and easy to manoeuvre.

# OCEANIC SUN BEACH LOUNGER Option 2

It is very light, made of aluminum and anti-corrosive materials to extend the life of the product. Its puncture free wheels are large in diameter to improve both agility and handling. It is also complemented with folding arms.