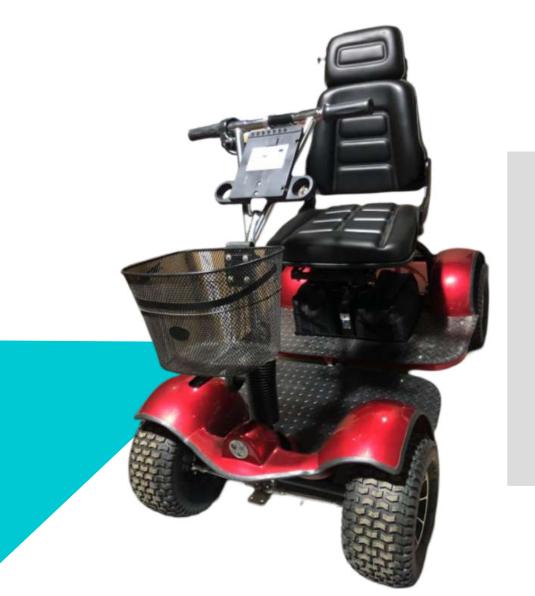

## **SCOOTER EAGLE** 4 WHEEL ELECTRIC VEHICLE

Very easy to handle, very comfortable and safe. The 4-wheeled Electric Vehicle "Eagle" has 18 cm wide tires, which means that the vehicle can move comfortably over uneven surfaces, such as loose sand, cobbled paths and fields.