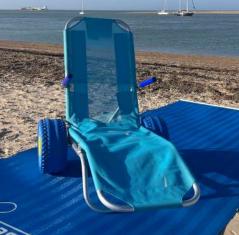

# OCEANIC SUN BEACH LOUNGER Option 1

The **Oceanic Sun Beach Lounger** is the best lounge chair on the market adapted for people with reduced mobility. It features a seat height of approximately 19" from the ground and offers excellent stability. Additionally, it is fully foldable for easy transportation and storage. It is comfortable and easy to manoeuvre.

# OCEANIC SUN BEACH LOUNGER Option 2

It is very light, made of aluminum and anti-corrosive materials to extend the life of the product. Its puncture free wheels are large in diameter to improve both agility and handling. It is also complemented with folding arms.