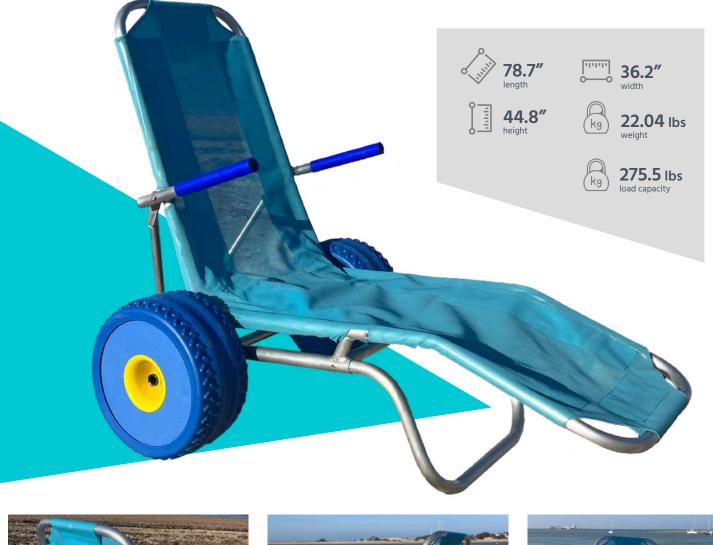

# OCEANIC SUN BEACH LOUNGER Option 1

The **Oceanic Sun Beach Lounger** is the best lounge chair on the market adapted for people with reduced mobility. It features a seat height of approximately 19" from the ground and offers excellent stability. Additionally, it is fully foldable for easy transportation and storage. It is comfortable and easy to manoeuvre.

# OCEANIC SUN BEACH LOUNGER Option 2

It is very light, made of aluminum and anti-corrosive materials to extend the life of the product. Its puncture free wheels are large in diameter to improve both agility and handling. It is also complemented with folding arms.