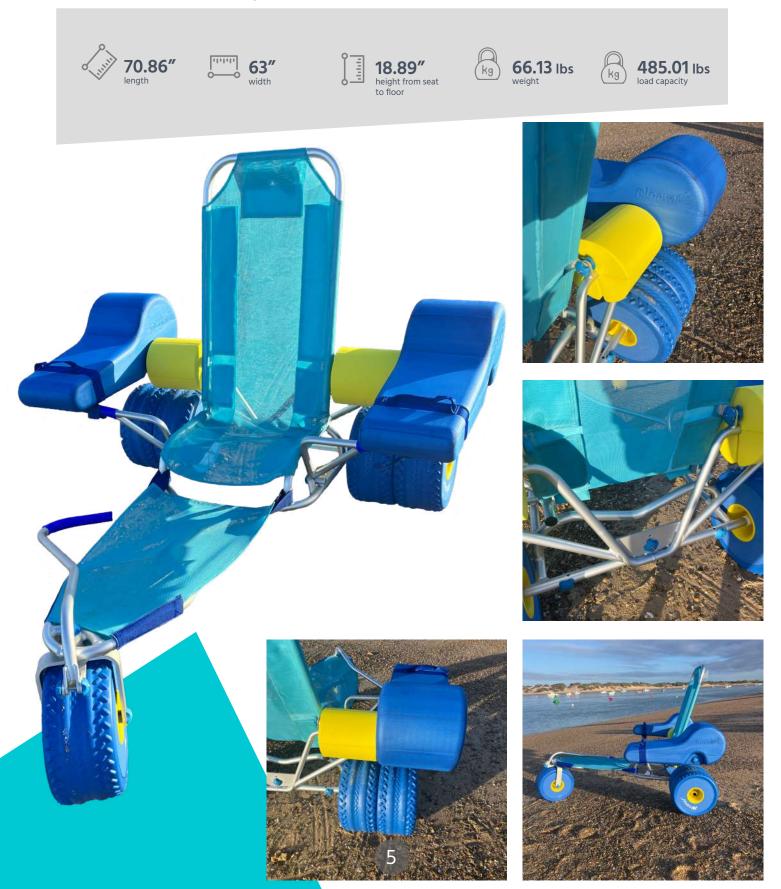

# OCEANIC ATLANTIC XXL AMPHIBIOUS CHAIR

The **Oceanic Atlantic XXL Amphibious Chair** is sturdy, detachable, and lightweight, ideal for people with reduced mobility who want to safely access beaches and pools. It is easy to manoeuvre on sandy and aquatic terrain.